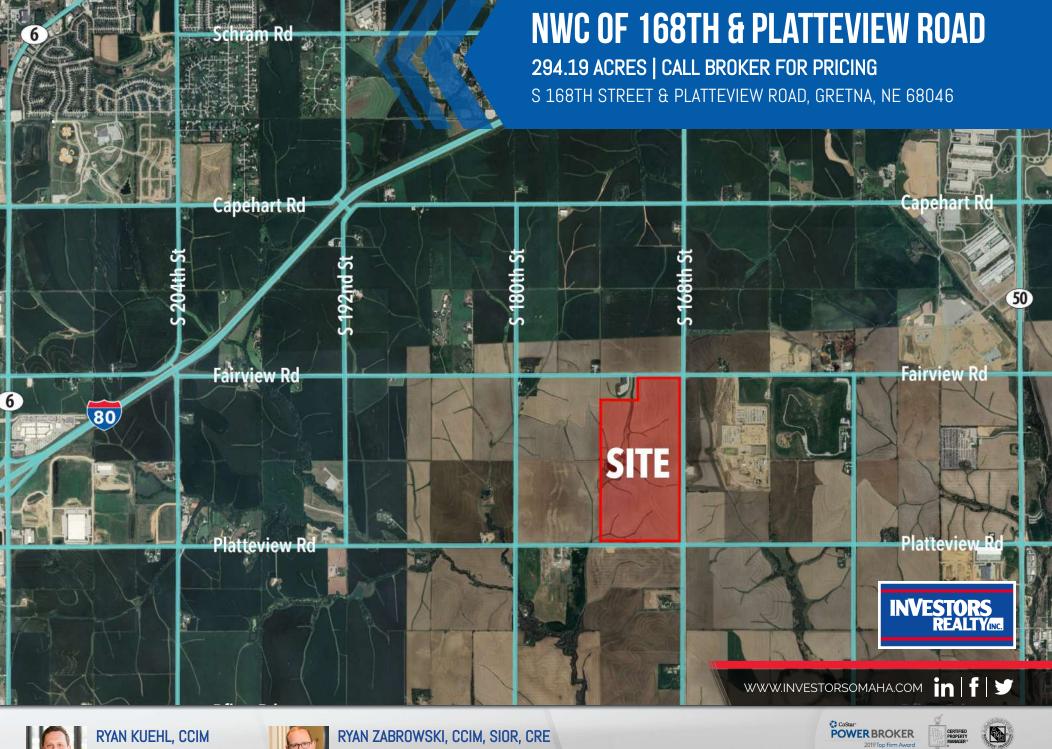

### **OFFERING SUMMARY**

| SALE PRICE:  | CALL BROKER FOR PRICING        |
|--------------|--------------------------------|
| Lot Size AC: | 294.19 Acres                   |
| Lot Size SF: | 12,814,916.4 SF                |
| Zoning:      | AG (Agricultural)              |
| Location:    | NWC of 168th & Platteview Road |

## **PROPERTY OVERVIEW**

Prime investment opportunity at the NWC of 168th Street & Platteview Road in Gretna. Situated in the path of development, this property offers versatile potential for land and other investors. Located between Sarpy County's Data Center Corridor and Gretna's Good Life District, in an area of transitional agricultural land and residential developments. With its strategic location in Sarpy County, this sought-after site presents a wide range of possibilities for development and growth. Don't miss the chance to secure a valuable asset in this thriving market.

#### **PROPERTY HIGHLIGHTS**

- Zoned AG Agricultural Farming
- Potential for wide variety of future uses
- Prime location in Gretna area
- Versatile potential for land investors
- Strategic holding for development opportunities
- Expansive property with diverse possibilities