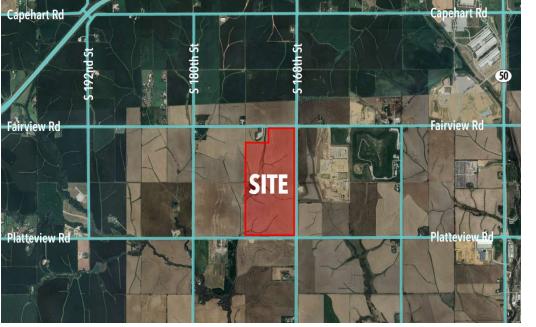

### **OFFERING SUMMARY**

| SALE PRICE:  | CALL BROKER FOR PRICING        |
|--------------|--------------------------------|
| Lot Size AC: | 294.19 Acres                   |
| Lot Size SF: | 12,814,916.4 SF                |
| Zoning:      | AG (Agricultural)              |
| Location:    | NWC of 168th & Platteview Road |

## **PROPERTY OVERVIEW**

Prime investment opportunity at the NWC of 168th Street & Platteview Road in Gretna. Situated in the path of development, this property offers versatile potential for land and other investors. Located between Sarpy County's Data Center Corridor and Gretna's Good Life District, in an area of transitional agricultural land and residential developments. With its strategic location in Sarpy County, this sought-after site presents a wide range of possibilities for development and growth. Don't miss the chance to secure a valuable asset in this thriving market.