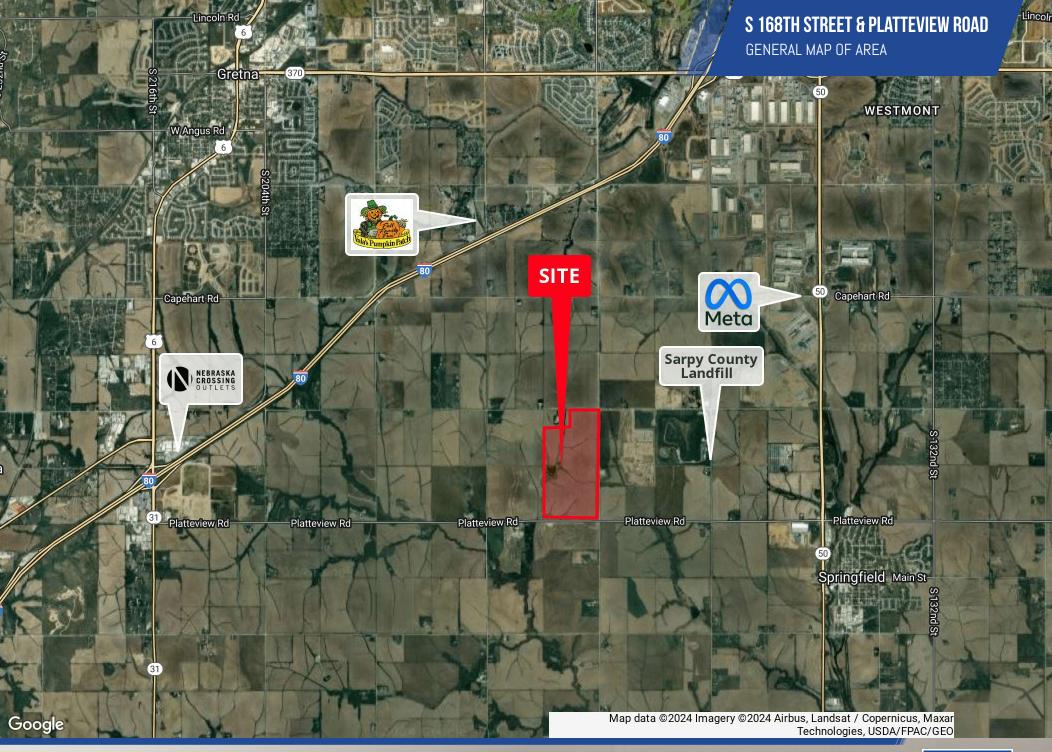

### **OFFERING SUMMARY**

| SALE PRICE:  | CALL BROKER FOR PRICING        |
|--------------|--------------------------------|
| Lot Size AC: | 294.19 Acres                   |
| Lot Size SF: | 12,814,916.4 SF                |
| Zoning:      | AG (Agricultural)              |
| Location:    | NWC of 168th & Platteview Road |

## **PROPERTY OVERVIEW**

Prime investment opportunity at the NWC of 168th Street & Platteview Road in Gretna. Situated in the path of development, this property offers versatile potential for land and other investors. Located between Sarpy County's Data Center Corridor and Gretna's Good Life District, in an area of transitional agricultural land and residential developments. With its strategic location in Sarpy County, this sought-after site presents a wide range of possibilities for development and growth. Don't miss the chance to secure a valuable asset in this thriving market.

#### **PROPERTY HIGHLIGHTS**

- Zoned AG Agricultural Farming
- Potential for wide variety of future uses
- Prime location in Gretna area
- Versatile potential for land investors
- Strategic holding for development opportunities
- Expansive property with diverse possibilities