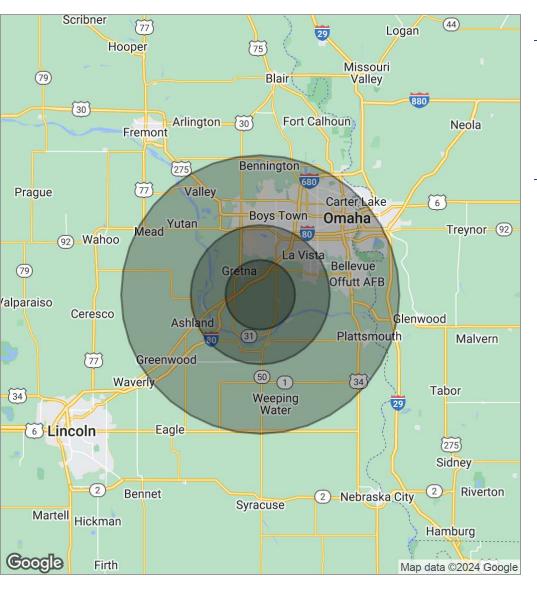

## **DEMOGRAPHICS**

| POPULATION        | 5 MILES   | 10 MILES  | 20 MILES  |
|-------------------|-----------|-----------|-----------|
| Total Population  | 16,196    | 205,220   | 831,511   |
| Average Age       | 38        | 37        | 38        |
| HOUSEHOLDS        |           |           |           |
| Total Households  | 5,767     | 76,878    | 322,916   |
| People Per HH     | 2.8       | 2.7       | 2.6       |
| Average HH Income | \$153,830 | \$131,786 | \$111,918 |
| Average HH Value  | \$467,144 | \$348,300 | \$315,286 |

# S 168TH STREET & PLATTEVIEW ROAD DEMOGRAPHICS MAP

| POPULATION                            | 5 MILES              | 10 MILES               | 20 MILES                |
|---------------------------------------|----------------------|------------------------|-------------------------|
| Total population                      | 16,196               | 205,220                | 831,511                 |
| Median age                            | 38                   | 37                     | 38                      |
| Median age (Male)                     | 38                   | 37                     | 37                      |
| Median age (Female)                   | 39                   | 38                     | 39                      |
|                                       |                      |                        |                         |
| HOUSEHOLDS & INCOME                   | 5 MILES              | 10 MILES               | 20 MILES                |
| HOUSEHOLDS & INCOME  Total households | <b>5 MILES</b> 5,767 | <b>10 MILES</b> 76,878 | <b>20 MILES</b> 322,916 |
|                                       |                      |                        |                         |
| Total households                      | 5,767                | 76,878                 | 322,916                 |

<sup>\*</sup> Demographic data derived from 2020 ACS - US Census

RYAN ZABROWSKI, CCIM, SIOR, CRE