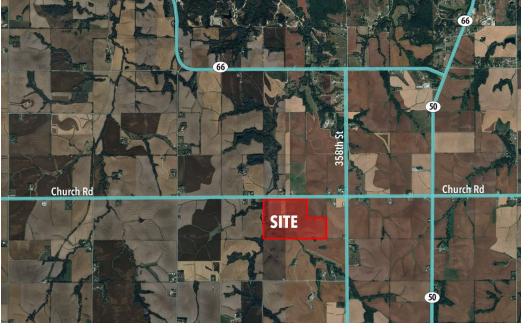

## **OFFERING SUMMARY**

| SALE PRICE:  | CALL BROKER FOR PRICING    |
|--------------|----------------------------|
| Lot Size AC: | 199.55 Acres               |
| Lot Size SF: | 8,692,398 SF               |
| Zoning:      | AG - Agricultural District |
| Location:    | SWC of 358th & Church Road |

## **PROPERTY OVERVIEW**

Prime investment opportunity located at Church Road & 358th Street in Murdock, NE. This property is zoned AG -Agricultural District, offering a range of potential uses for the discerning investor. Situated in the sought-after Murdock area, this parcel provides the ideal setting for agricultural pursuits, presenting a blank canvas for a variety of ventures. With its desirable zoning and location, this property is a valuable prospect for land or other investors looking to capitalize on the burgeoning opportunities in the area.