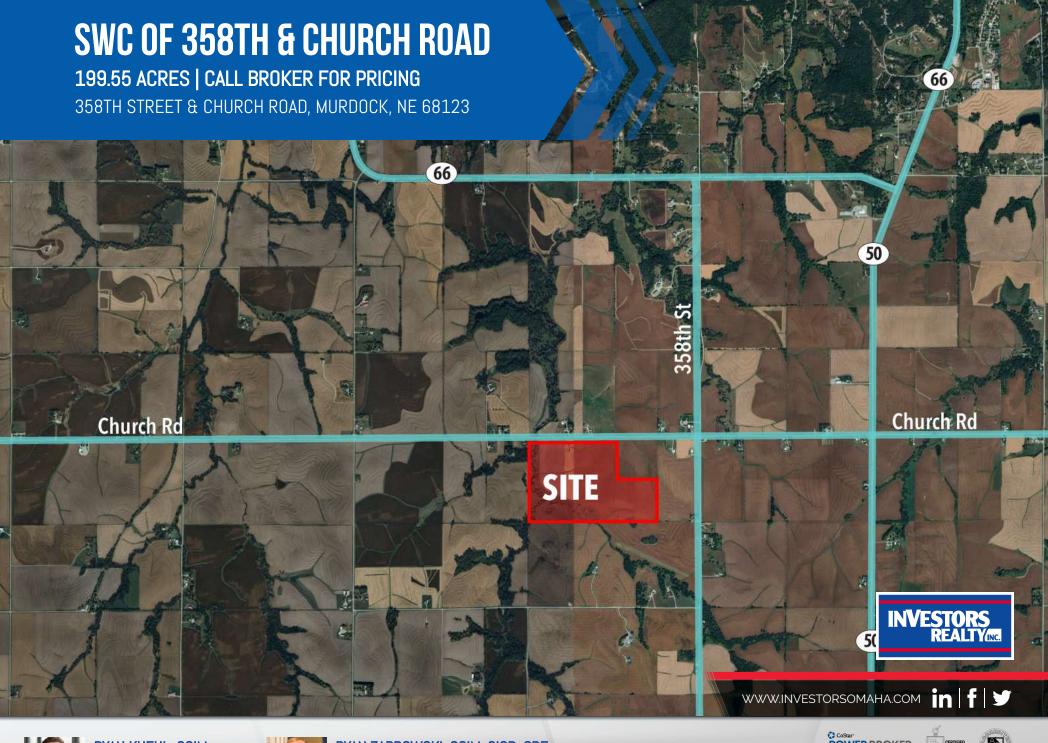

## **OFFERING SUMMARY**

| SALE PRICE:  | CALL BROKER FOR PRICING    |
|--------------|----------------------------|
| Lot Size AC: | 199.55 Acres               |
| Lot Size SF: | 8,692,398 SF               |
| Zoning:      | AG - Agricultural District |
| Location:    | SWC of 358th & Church Road |

## **PROPERTY OVERVIEW**

Prime investment opportunity located at Church Road & 358th Street in Murdock, NE. This property is zoned AG -Agricultural District, offering a range of potential uses for the discerning investor. Situated in the sought-after Murdock area, this parcel provides the ideal setting for agricultural pursuits, presenting a blank canvas for a variety of ventures. With its desirable zoning and location, this property is a valuable prospect for land or other investors looking to capitalize on the burgeoning opportunities in the area.