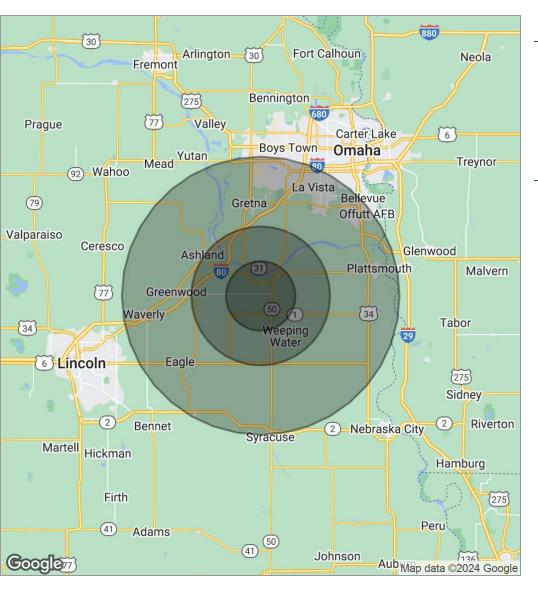

# **DEMOGRAPHICS**

| POPULATION        | 5 MILES   | 10 MILES  | 20 MILES  |
|-------------------|-----------|-----------|-----------|
| Total Population  | 3,491     | 10,253    | 352,284   |
| Average Age       | 42        | 43        | 38        |
| HOUSEHOLDS        |           |           |           |
| Total Households  | 1,329     | 3,934     | 132,285   |
| People Per HH     | 2.6       | 2.6       | 2.7       |
| Average HH Income | \$132,691 | \$133,968 | \$133,069 |
| Average HH Value  | \$381,196 | \$404,349 | \$350,605 |

# 358TH STREET & CHURCH ROAD DEMOGRAPHICS MAP

| POPULATION                            | 5 MILES              | 10 MILES              | 20 MILES                |
|---------------------------------------|----------------------|-----------------------|-------------------------|
| Total population                      | 3,491                | 10,253                | 352,284                 |
| Median age                            | 42                   | 43                    | 38                      |
| Median age (Male)                     | 42                   | 42                    | 37                      |
| Median age (Female)                   | 42                   | 43                    | 39                      |
|                                       |                      |                       |                         |
| HOUSEHOLDS & INCOME                   | 5 MILES              | 10 MILES              | 20 MILES                |
| HOUSEHOLDS & INCOME  Total households | <b>5 MILES</b> 1,329 | <b>10 MILES</b> 3,934 | <b>20 MILES</b> 132,285 |
|                                       |                      |                       |                         |
| Total households                      | 1,329                | 3,934                 | 132,285                 |