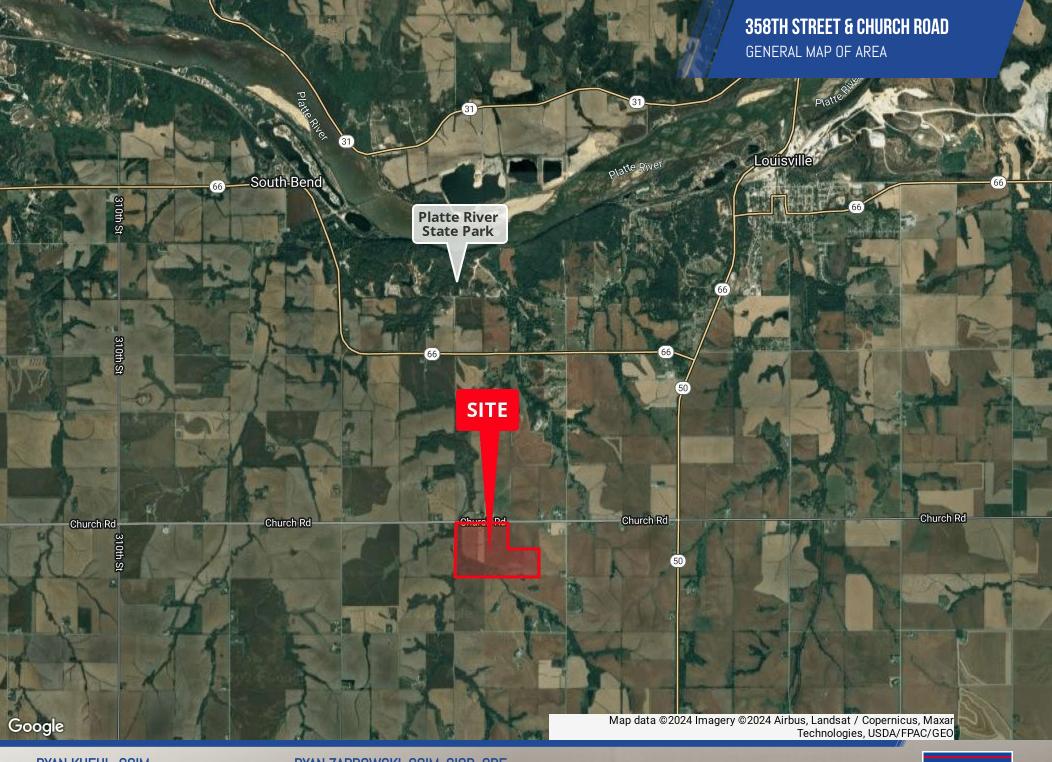

## **OFFERING SUMMARY**

| SALE PRICE:  | CALL BROKER FOR PRICING    |
|--------------|----------------------------|
| Lot Size AC: | 199.55 Acres               |
| Lot Size SF: | 8,692,398 SF               |
| Zoning:      | AG - Agricultural District |
| Location:    | SWC of 358th & Church Road |

## **PROPERTY OVERVIEW**

Prime investment opportunity located at Church Road & 358th Street in Murdock, NE. This property is zoned AG -Agricultural District, offering a range of potential uses for the discerning investor. Situated in the sought-after Murdock area, this parcel provides the ideal setting for agricultural pursuits, presenting a blank canvas for a variety of ventures. With its desirable zoning and location, this property is a valuable prospect for land or other investors looking to capitalize on the burgeoning opportunities in the area.