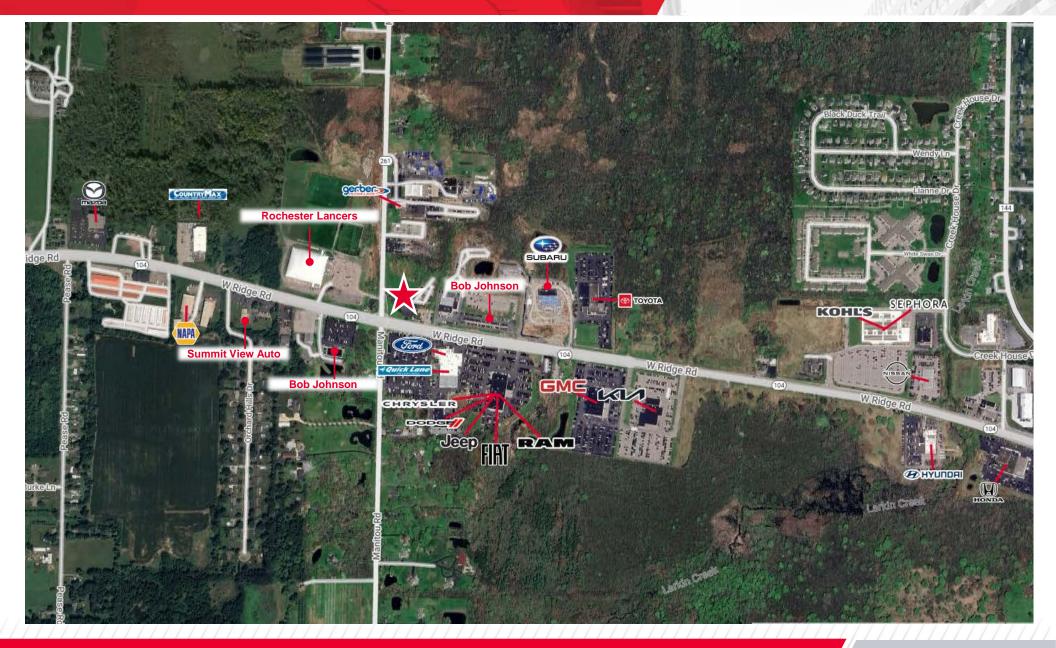

----------|
| Manitou Road    | 14,088         |
| West Ridge Road | 20,422 -23,340 |
| Source:         | REGIS          |

| Demographic           | 1 Mile    | 3 Miles  | 5 Miles  |
|-----------------------|-----------|----------|----------|
| Population            | 2,278     | 33,342   | 99,684   |
| Households            | 891       | 13,952   | 42,372   |
| Median H.H.<br>Income | \$100,205 | \$82,619 | \$78,245 |
| Source:               |           |          | ESRI     |

#### Contact

John J. Manilla Real Estate Broker +1 585-248-9426 x 321 jmanilla@pyramidbrokerage.com



Mark Pennella Real Estate Salesperson +1 585-248-9426 x 320 mpennella@pyramidbrokerage.com 370 Woodcliff Drive, Suite 210 Fairport, New York 14450 +1 585 248 9426 pyramidbrokerage.com

## **Market Aerial**