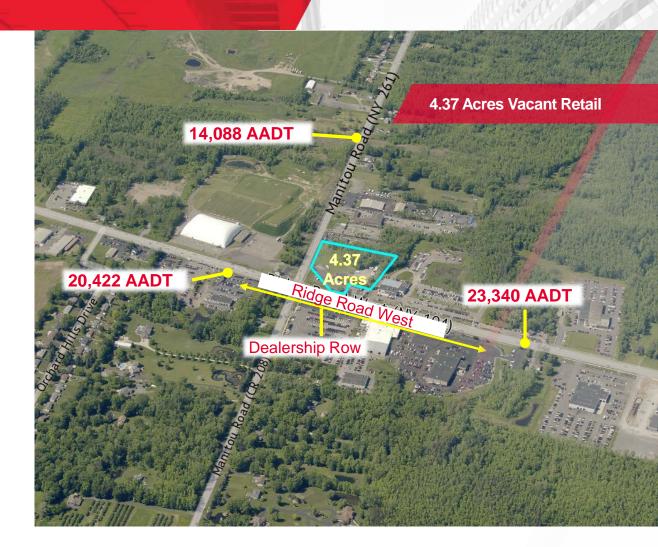

### 4.37 Acres Available

#### **Property Highlights**

One of the hottest corners in Greece, now available

for sale or Lease!

- 4.37 Acres at the corner of W. Ridge Rd & Manitou Road with a signal light in automotive row
- Includes a well-kept small office building with a full clean and dry basement
- Has gas, electric and water.
- Very strong visibility with large traffic counts.

| Traffic Counts  | AADT           |
|-----------------|----------------|
| Manitou Road    | 14,088         |
| West Ridge Road | 20,422 -23,340 |
| Source:         | REGIS          |

| Demographic           | 1 Mile    | 3 Miles  | 5 Miles  |
|-----------------------|-----------|----------|----------|
| Population            | 2,278     | 33,342   | 99,684   |
| Households            | 891       | 13,952   | 42,372   |
| Median H.H.<br>Income | \$100,205 | \$82,619 | \$78,245 |
| Source:               |           |          | ESRI     |