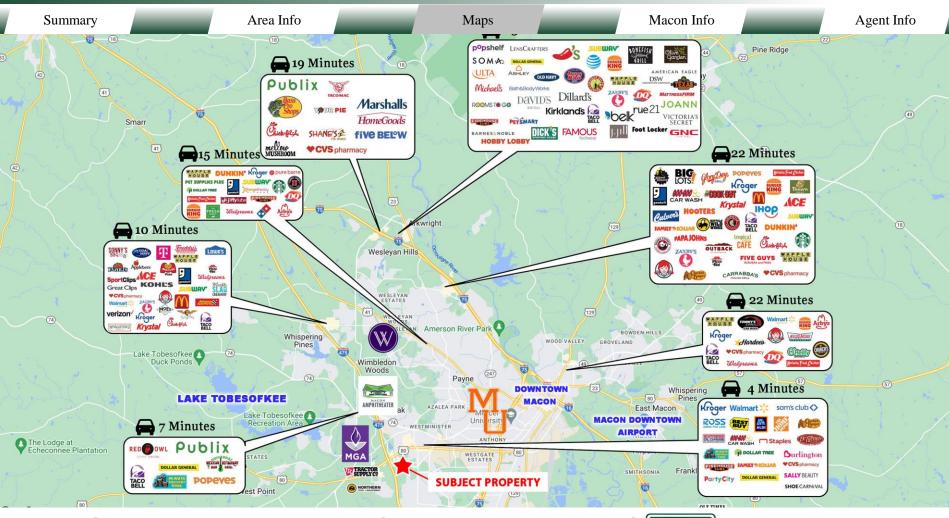

#### **LOCATION HIGHLIGHTS**

Easy access to I-475 (Exit 3) and bustling Eisenhower Parkway. A growing area of Macon, this site is located just a short drive from the newly opened 12,000-seat Amphitheater at the Macon Mall, and the world's largest indoor Pickleball facility, both part of a \$140MM project.

Neighbors in the area include Walmart, Wendy's, Chickfil-A, Cook Out, Dollar Tree, Goodwill, Sam's Club, Middle Georgia State University, Presidential Parkway shopping center, apartment communities, & many other hotels and restaurants.