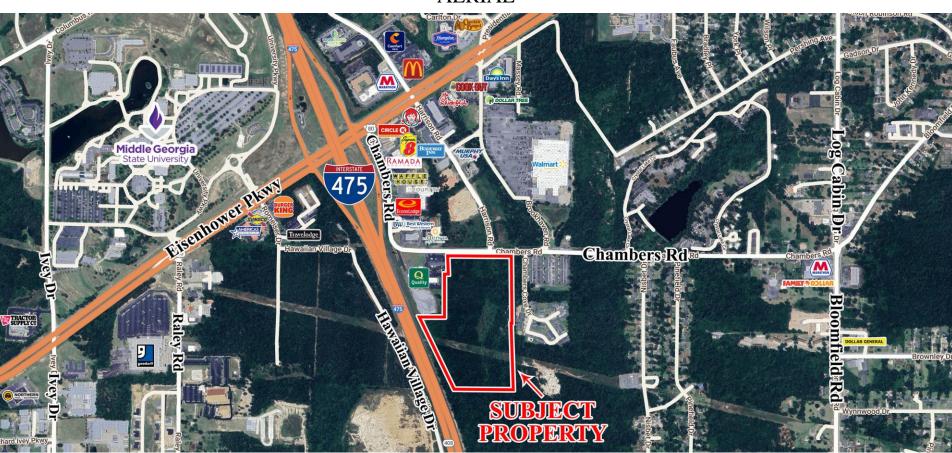

#### **PROPERTY**

**Location:** 

Chambers Road, with easy access to I-475 (Exit 3)

and busy Eisenhower Parkway

**Frontage:** Chambers Road -  $725\pm$  ft

I-475 - 920 $\pm$  ft

Schools: Veterans Elementary School

Weaver Middle School

Westside High School

**Utilities:** Available at or near site

**Taxes:** \$17,859.60 (2024)

**Traffic Count:** Chambers Road – 8,400 VPD

Eisenhower Parkway – 19,900 VPD

I-475 – 70,700 VPD