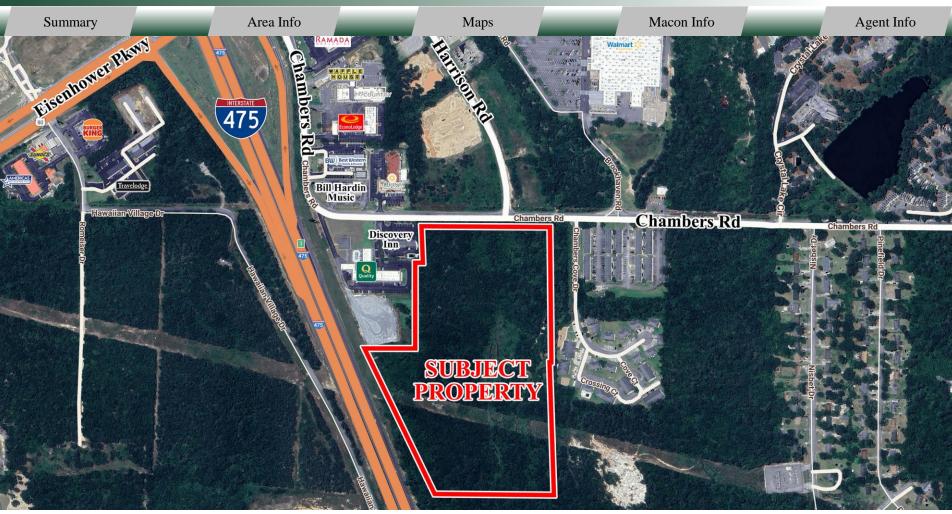

#### **AERIAL**

CONTACT

Jenny Howell, Commercial Sales & Leasing 478-746-9421 Office 786-449-8523 Cell jenny@fickling.com

Licensed in Florida and Georgia Also fluent in Spanish and Portuguese

Agent Info Macon Info Summary Area Info Maps TOPOGRAPHY MAP EISENHOWER PKWY Georgia State acon Campus Kenelworth Mano ROMEISER, DR CHAMBERS RD PINEFIELD Helms College -450. Macon Campus DR DR /EY MICRET DO