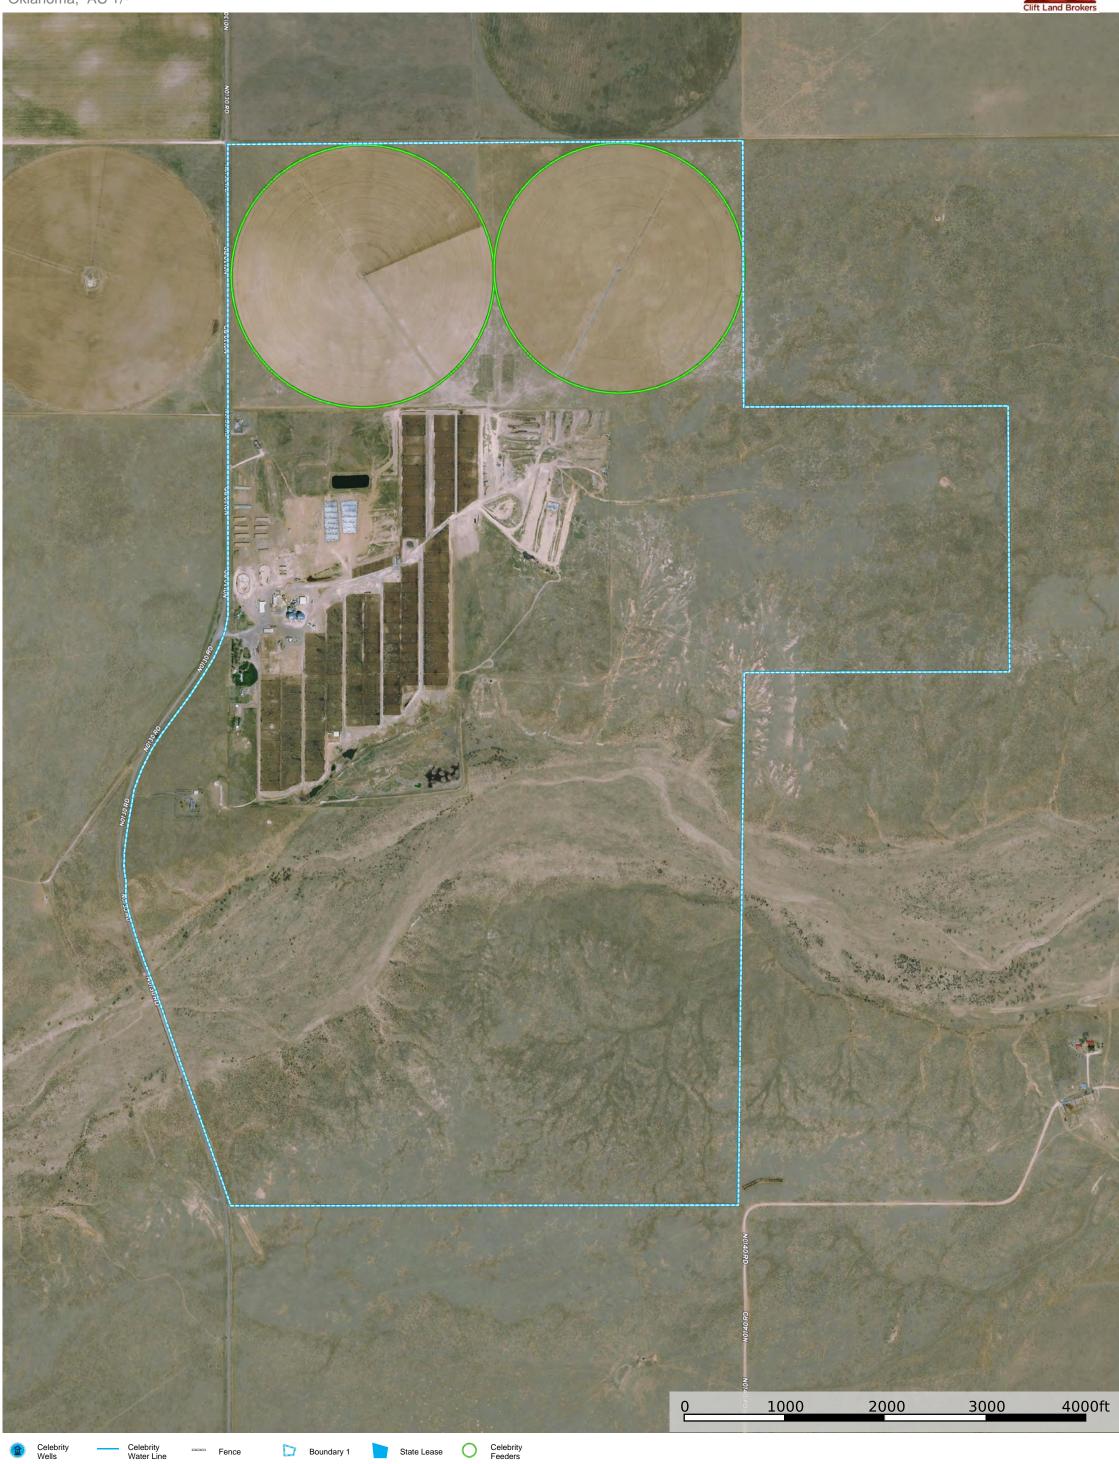

Water Line Pence

D Boundary 1 State Lease

Sheldon Snyder

P: 806-244-5121 www.cliftlandbrokers.com 103E 3rd Street, Dalhart, TX 79022

The information contained herein was obtained from sources deemed to be reliable. Land idT<sup>48</sup> Services makes no warranties or guarantees as to the completeness or accuracy thereof.

**Celebrity Feeders** Oklahoma, AC +/-

Celebrity Wells (1)

Water Line ---- Fence State Lease

Sheldon Snyder P: 806-244-5121

www.cliftlandbrokers.com 103E 3rd Street, Dalhart, TX 79022

The information contained herein was obtained from sources deemed to be reliable. Land id™ Services makes no warranties or guarantees as to the completeness or accuracy thereof.