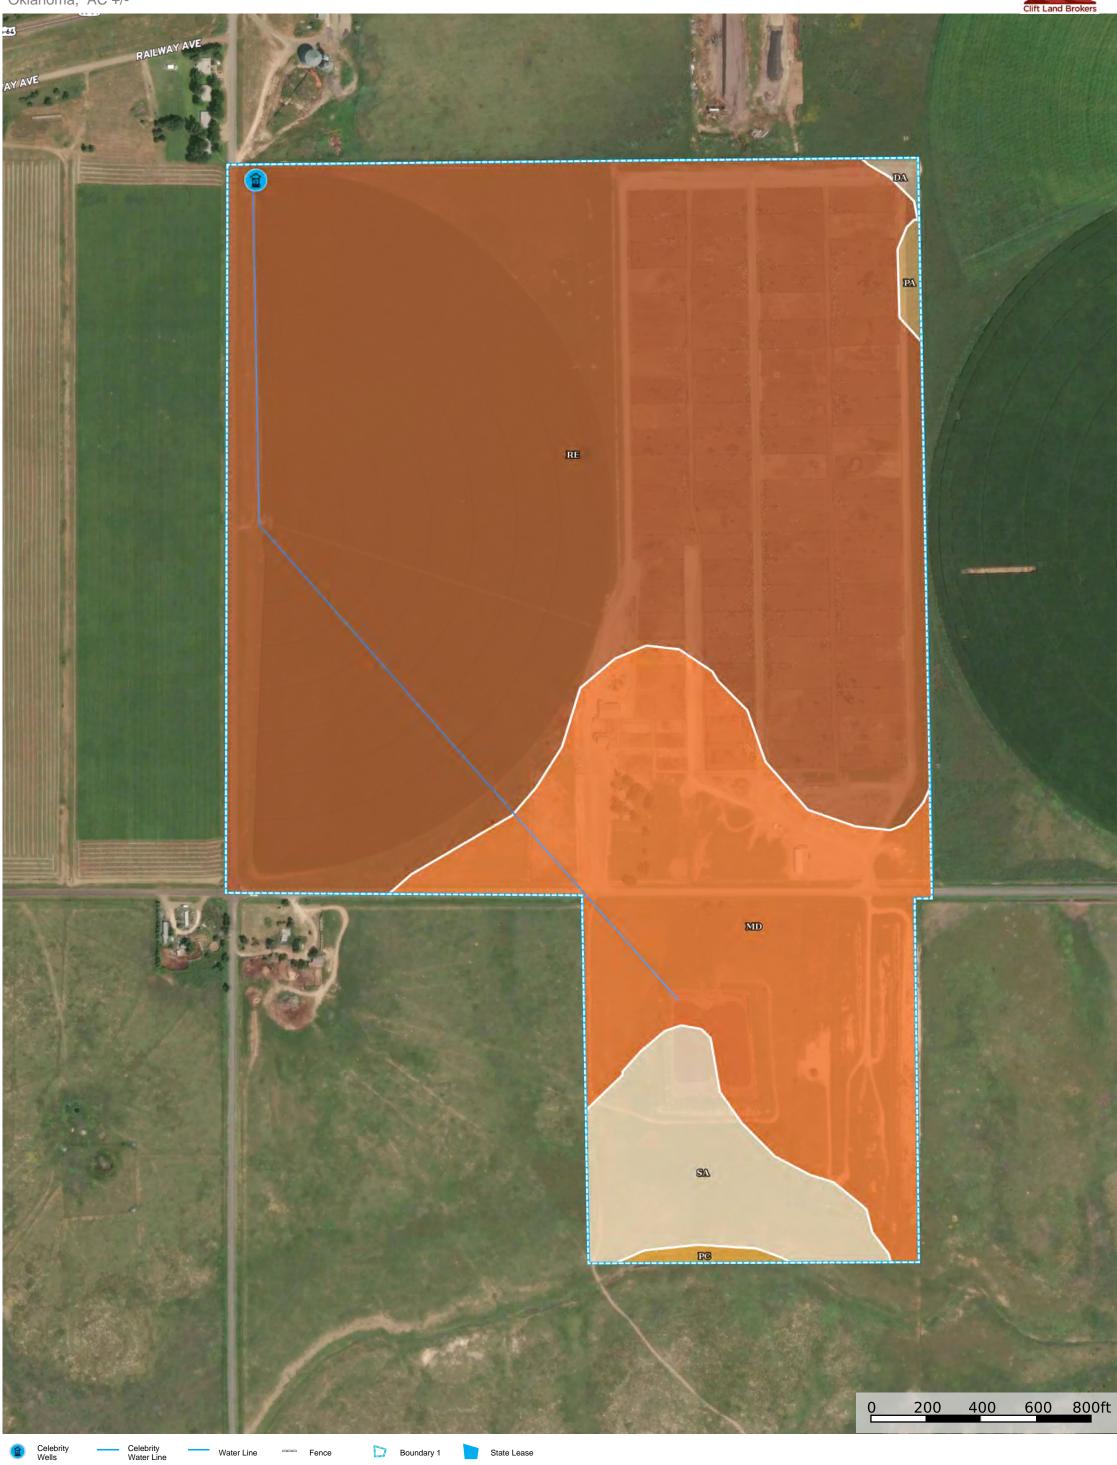

Water Line Pence

D Boundary 1 State Lease

Sheldon Snyder

P: 806-244-5121 www.cliftlandbrokers.com 103E 3rd Street, Dalhart, TX 79022

The information contained herein was obtained from sources deemed to be reliable. Land idT<sup>48</sup> Services makes no warranties or guarantees as to the completeness or accuracy thereof.

**Celebrity Feeders** Oklahoma, AC +/-

Celebrity Wells (1)

Water Line ---- Fence State Lease

Sheldon Snyder P: 806-244-5121

www.cliftlandbrokers.com 103E 3rd Street, Dalhart, TX 79022

The information contained herein was obtained from sources deemed to be reliable. Land id™ Services makes no warranties or guarantees as to the completeness or accuracy thereof.