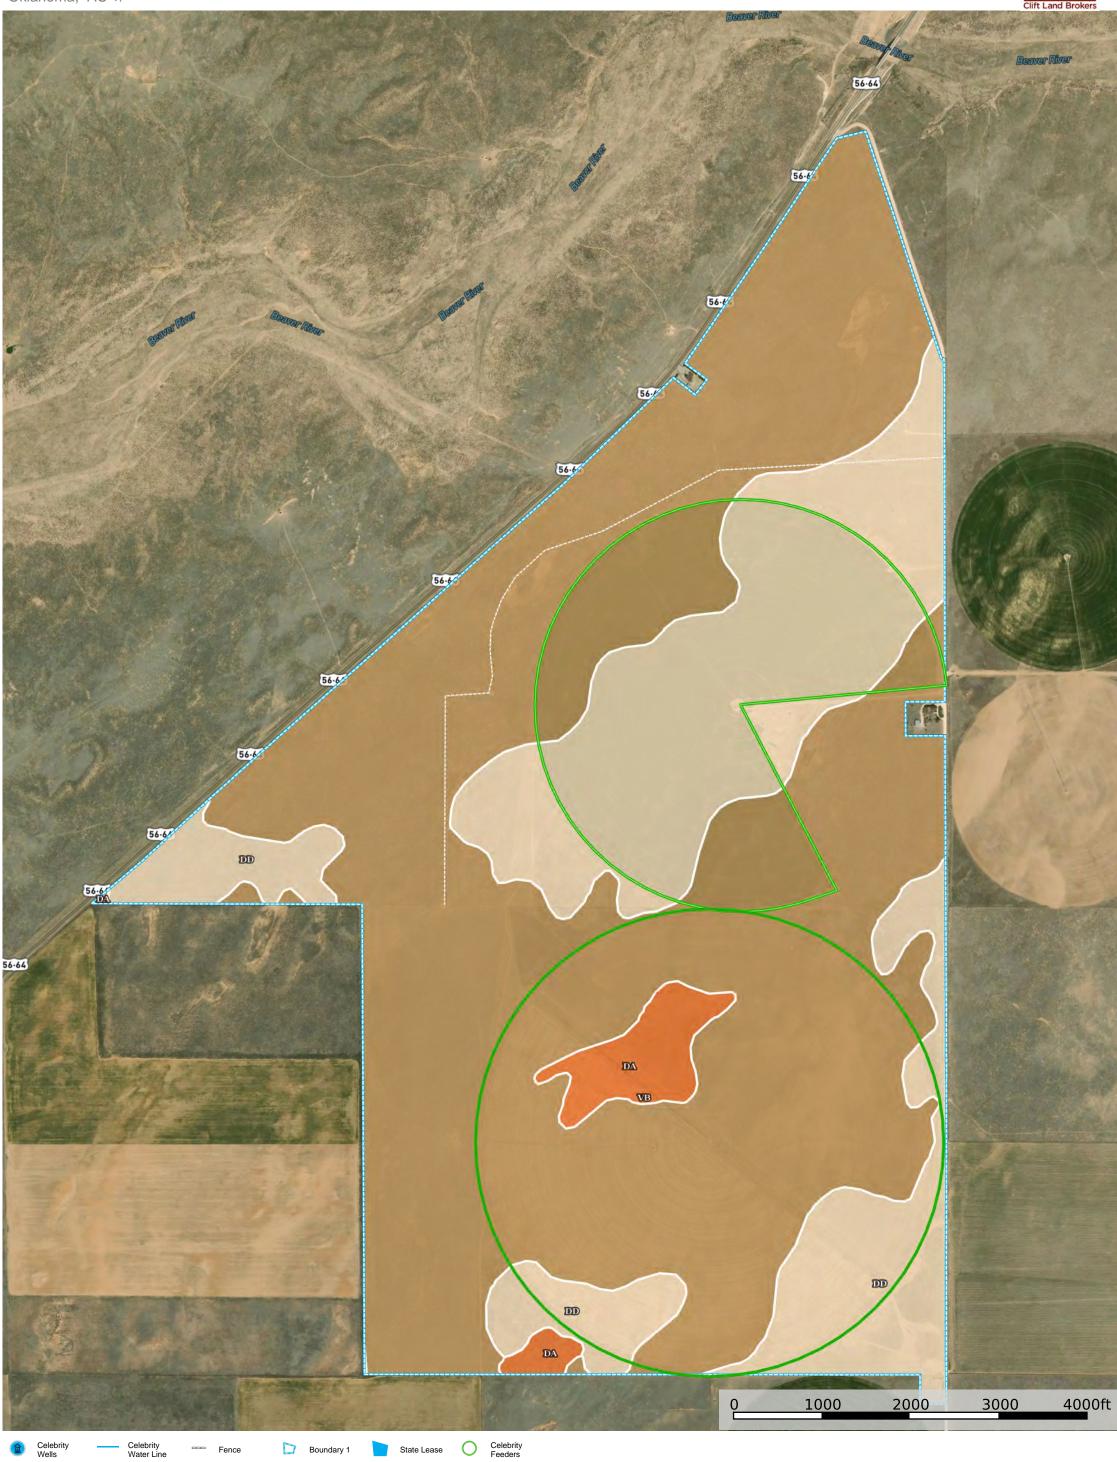

Water Line Pence

D Boundary 1 State Lease

Sheldon Snyder

P: 806-244-5121 www.cliftlandbrokers.com 103E 3rd Street, Dalhart, TX 79022

The information contained herein was obtained from sources deemed to be reliable. Land idT<sup>48</sup> Services makes no warranties or guarantees as to the completeness or accuracy thereof.

**Celebrity Feeders** Oklahoma, AC +/-

Celebrity Wells (1)

Water Line ---- Fence State Lease

Sheldon Snyder P: 806-244-5121

www.cliftlandbrokers.com 103E 3rd Street, Dalhart, TX 79022

The information contained herein was obtained from sources deemed to be reliable. Land id™ Services makes no warranties or guarantees as to the completeness or accuracy thereof.

Celebrity — Celebrity === Fence 🗁 Boundary 1

oundary 1 State Lease

O Celebrity Feeders

The information contained herein was obtained from sources deemed to be reliable. Land id"^W Services makes no warranties or guarantees as to the completeness or accuracy thereof.