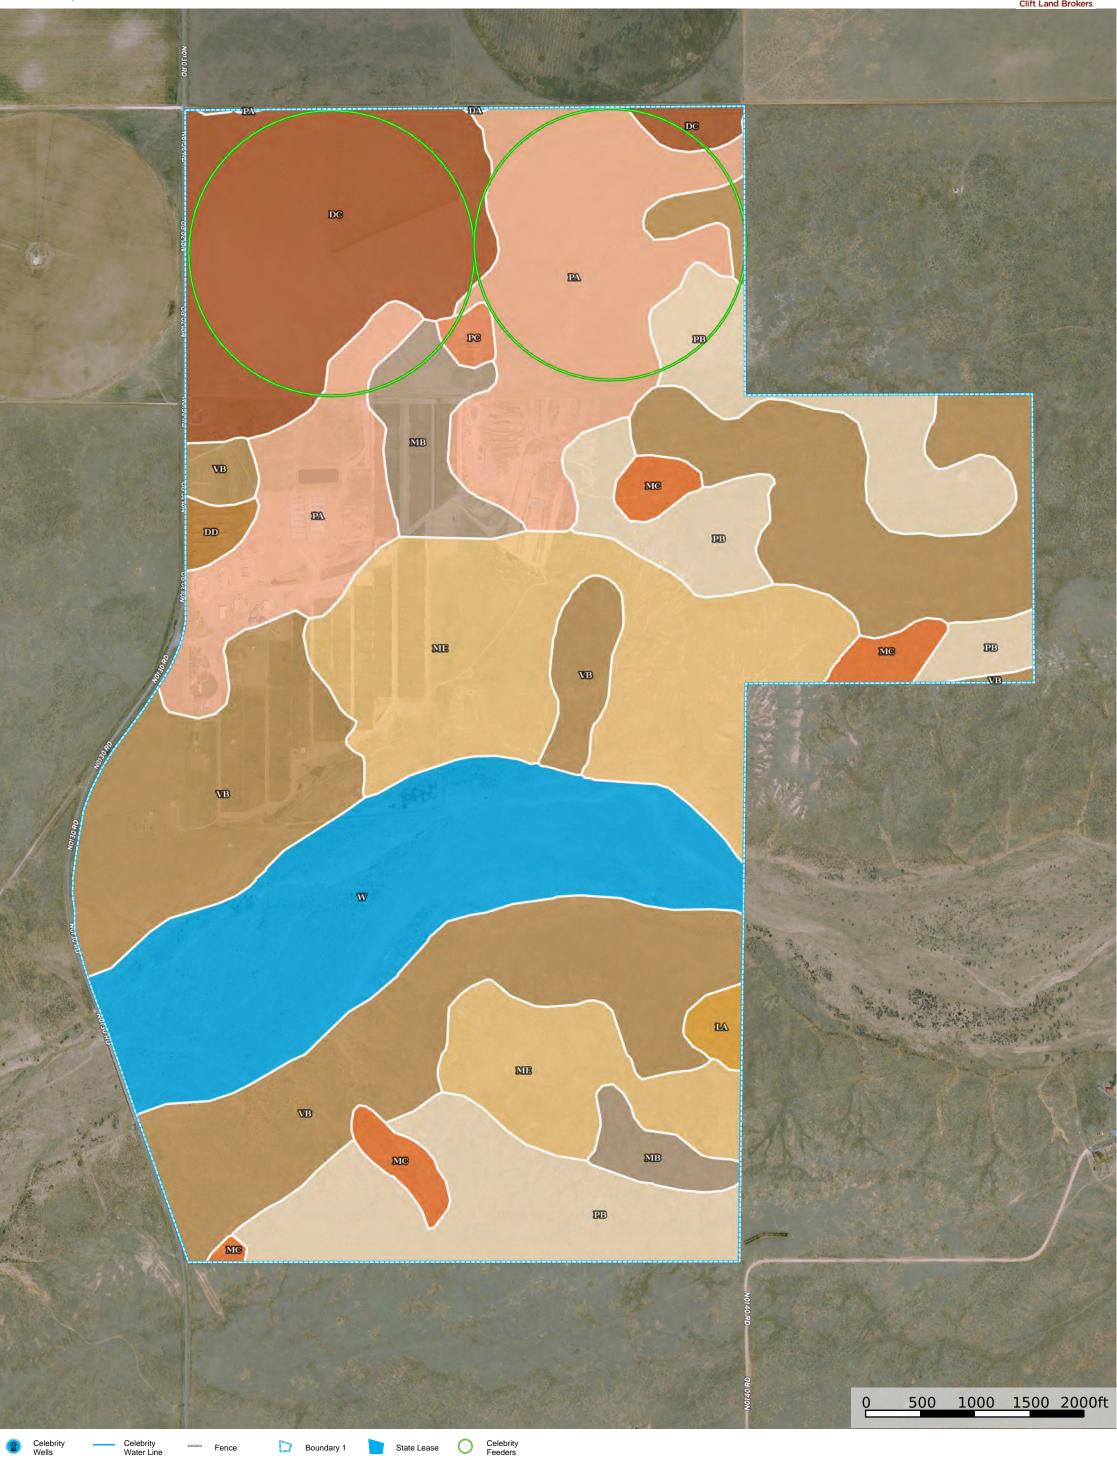

## | 🗁 Boundary 1 1479.2 ac

| SOIL CODE | SOIL DESCRIPTION                                                     | ACRES         | %     | CPI | NCCPI | CAP  |
|-----------|----------------------------------------------------------------------|---------------|-------|-----|-------|------|
| Vb        | Vona-Valent complex, 3 to 5 percent slopes                           |               | 26.15 | 0   | 18    | 4e   |
| Ме        | Veal-Potter complex, 3 to 12 percent slopes, cool                    |               | 16.23 | 0   | 36    | 6e   |
| Pa        | Sunray clay loam, 0 to 1 percent slopes                              |               | 14.35 | 0   | 49    | 2e   |
| W         | Water                                                                |               | 13.12 | 0   | -     | 8    |
| Pb        | Sunray clay loam, 1 to 3 percent slopes                              | 189.9<br>3    | 12.84 | 0   | 48    | 3e   |
| Dc        | Dalhart fine sandy loam, 0 to 3 percent slopes, moderately eroded    | 159.1<br>9    | 10.76 | 0   | 42    | 3с   |
| Mb        | Conlen loam, 0 to 3 percent slopes                                   | 48.88         | 3.3   | 0   | 31    | 4e   |
| Мс        | Conlen loam, 3 to 5 percent slopes                                   | 28.23         | 1.91  | 0   | 30    | 3e   |
| Dd        | Dalhart loamy fine sand, 0 to 3 percent slopes                       | 7.1           | 0.48  | 0   | 43    | 3e   |
| La        | Corlena loamy fine sand, 0 to 1 percent slopes, occasionally flooded | 7.02          | 0.47  | 0   | 19    | 4e   |
| Pc        | Plack-Kerrick complex, 1 to 3 percent slopes                         |               | 0.35  | 0   | 15    | 7s   |
| Da        | Dalhart fine sandy loam, 0 to 1 percent slopes                       | 0.39          | 0.03  | 0   | 47    | 3e   |
| TOTALS    |                                                                      | 1479.<br>2(*) | 100%  | -   | 30.22 | 4.31 |

(\*) Total acres may differ in the second decimal compared to the sum of each acreage soil. This is due to a round error because we only show the acres of each soil with two decimal.

#### | D Boundary 1 191.33 ac

| SOIL CODE | SOIL DESCRIPTION                                                  | ACRES         | %     | CPI | NCCPI | CAP  |
|-----------|-------------------------------------------------------------------|---------------|-------|-----|-------|------|
| Re        | Gruver loam, 0 to 1 percent slopes                                |               | 69.31 | 0   | 51    | 2c   |
| Md        | Conlen-Dalhart complex, 1 to 3 percent slopes                     | 44.61         | 23.31 | 0   | 35    | 3e   |
| Sa        | Spur clay loam, 0 to 1 percent slopes, occasionally flooded, cool |               | 6.48  | 0   | 55    | 2w   |
| Pc        | Plack-Kerrick complex, 1 to 3 percent slopes                      |               | 0.35  | 0   | 15    | 7s   |
| Ра        | Sunray clay loam, 0 to 1 percent slopes                           |               | 0.34  | 0   | 49    | 2e   |
| Da        | Dalhart fine sandy loam, 0 to 1 percent slopes                    |               | 0.2   | 0   | 47    | 3e   |
| TOTALS    |                                                                   | 191.3<br>3(*) | 100%  | -   | 47.38 | 2.25 |

#### | D Boundary 1 1768.98 ac

| SOIL CODE | SOIL DESCRIPTION                               | ACRES          | %     | CPI | NCCPI | CAP  |
|-----------|------------------------------------------------|----------------|-------|-----|-------|------|
| Vb        | Vona-Valent complex, 3 to 5 percent slopes     | 1201.<br>08    | 67.9  | 0   | 18    | 4e   |
| Dd        | Dalhart loamy fine sand, 0 to 3 percent slopes | 523.1<br>4     | 29.57 | 0   | 43    | 3e   |
| Da        | Dalhart fine sandy loam, 0 to 1 percent slopes | 44.76          | 2.53  | 0   | 47    | 3e   |
| TOTALS    |                                                | 1768.<br>98(*) | 100%  | -   | 26.13 | 3.68 |