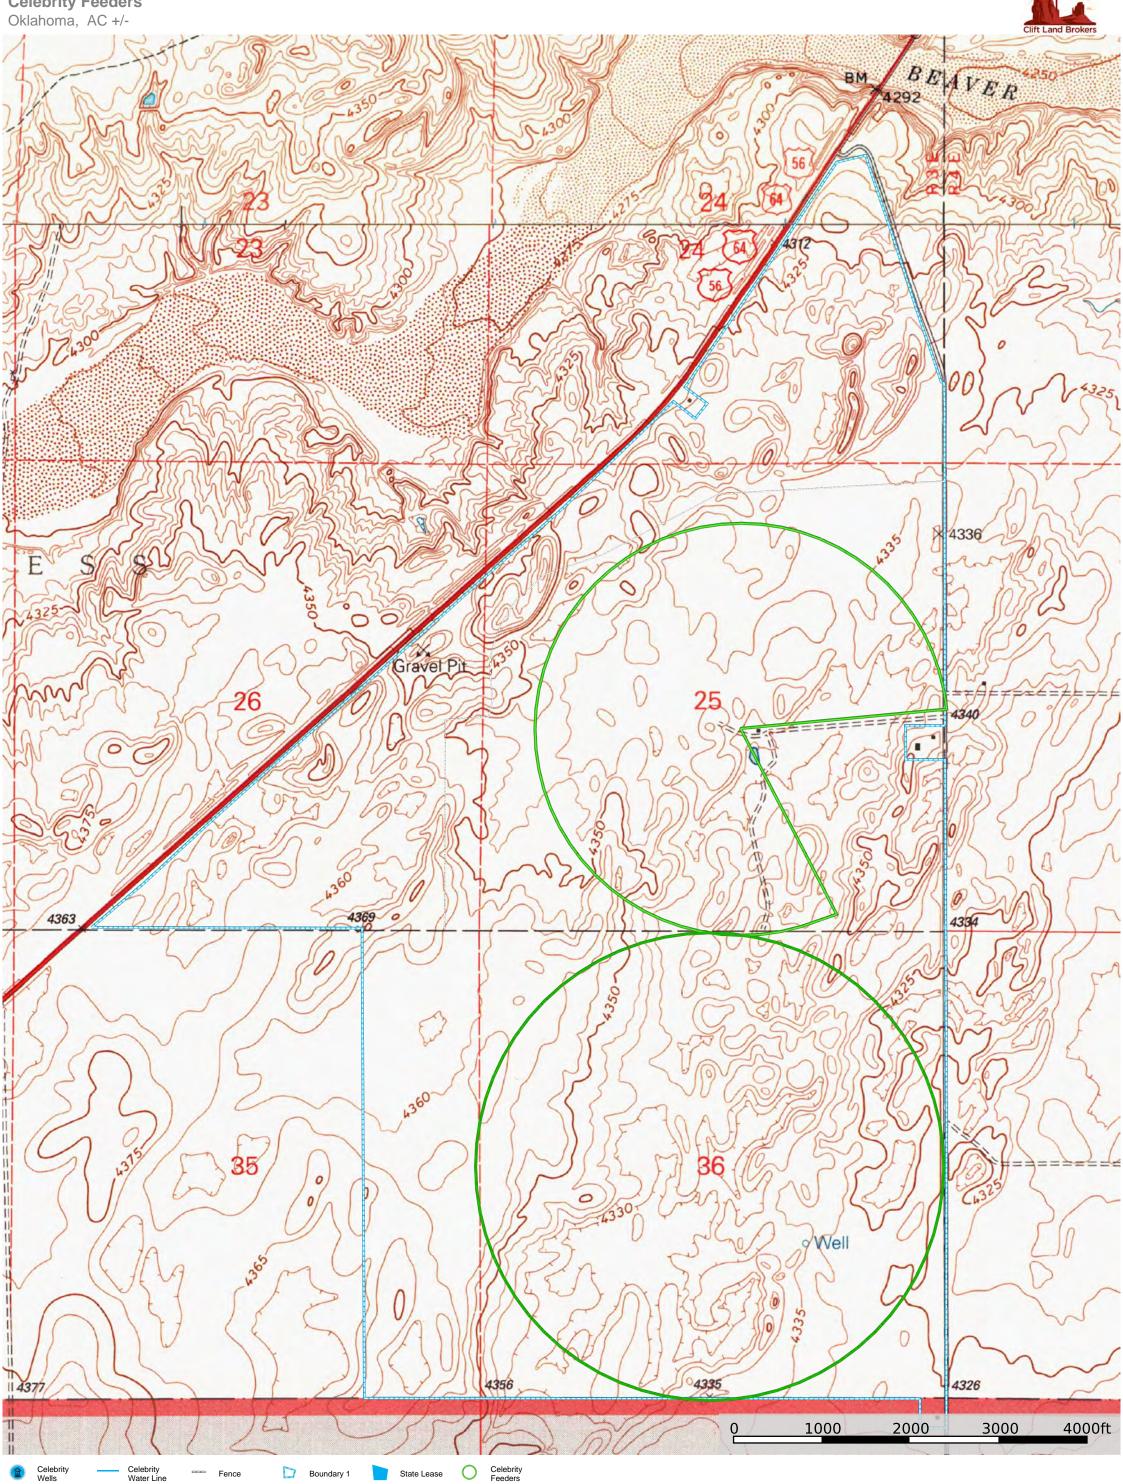

Water Line Pence

D Boundary 1 State Lease

Sheldon Snyder

P: 806-244-5121 www.cliftlandbrokers.com 103E 3rd Street, Dalhart, TX 79022

The information contained herein was obtained from sources deemed to be reliable. Land idT<sup>48</sup> Services makes no warranties or guarantees as to the completeness or accuracy thereof.

**Celebrity Feeders** Oklahoma, AC +/-

Celebrity Wells (1)

Water Line ---- Fence State Lease

Sheldon Snyder P: 806-244-5121

www.cliftlandbrokers.com 103E 3rd Street, Dalhart, TX 79022

The information contained herein was obtained from sources deemed to be reliable. Land id™ Services makes no warranties or guarantees as to the completeness or accuracy thereof.

Celebrity — Celebrity === Fence 🗁 Boundary 1

oundary 1 State Lease

O Celebrity Feeders

The information contained herein was obtained from sources deemed to be reliable. Land id"^W Services makes no warranties or guarantees as to the completeness or accuracy thereof.