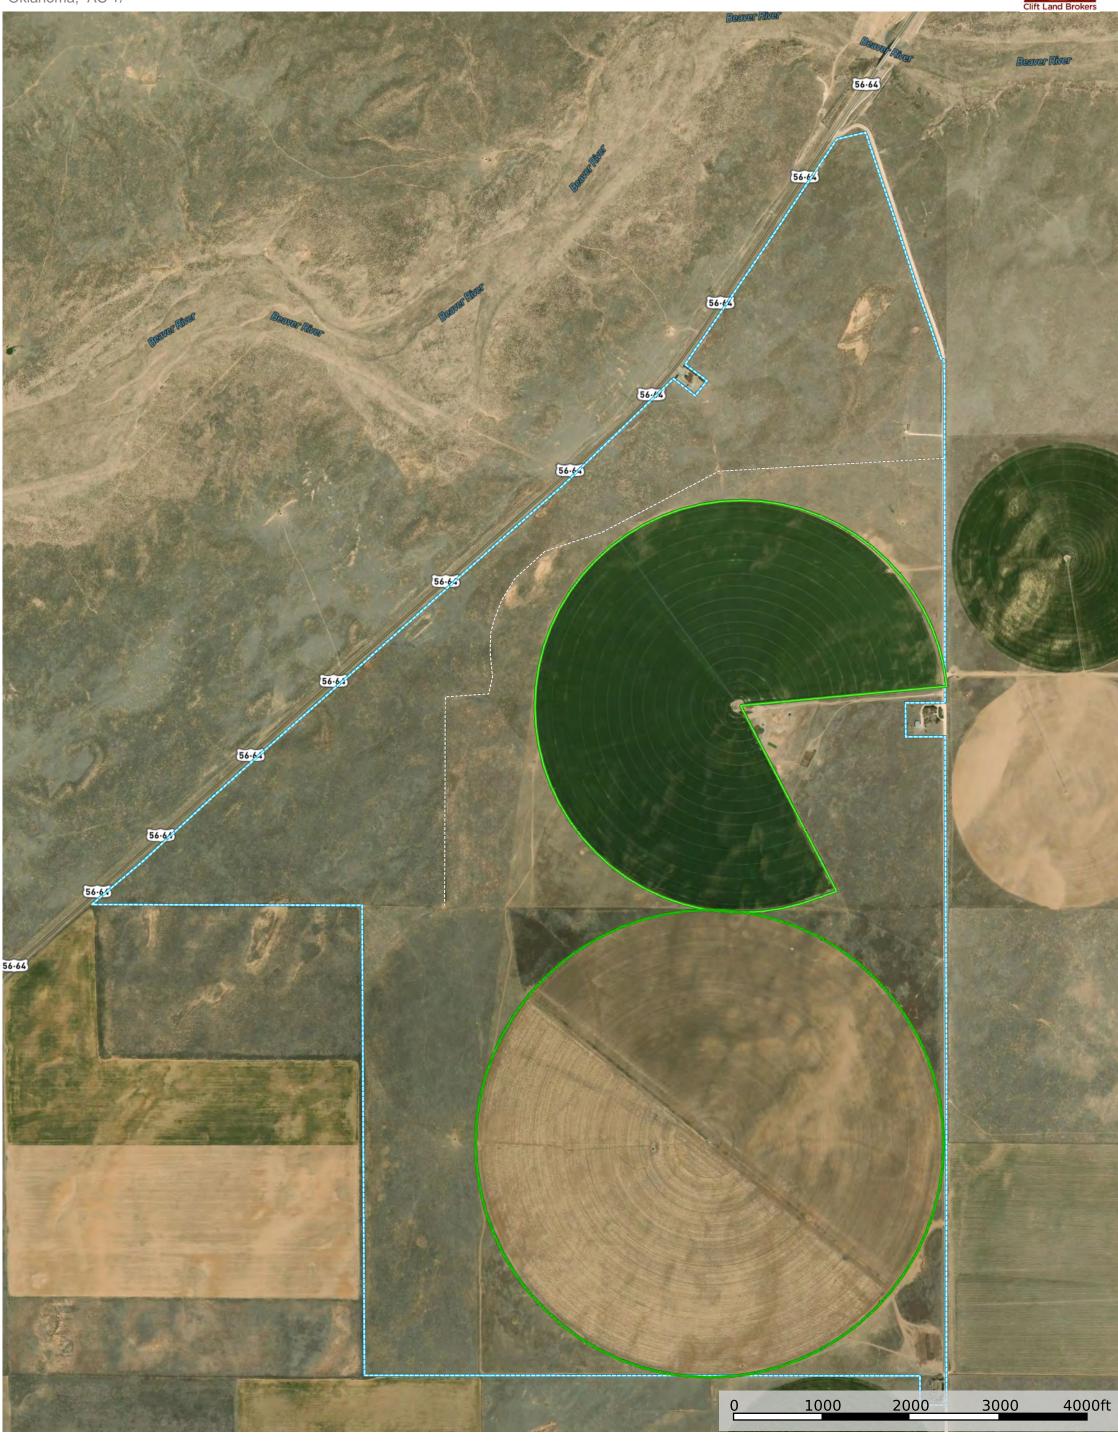

P: 806-244-5121 www.cliftlandbrokers.com 103E 3rd Street, Dalhart, TX 79022

Sheldon Snyder

The molification contained network was obtained non-sources deemed to be reliable. Land id™ Services makes no warranties or guarantees as to the completeness or accuracy thereof. 844.932.6277 - landid.com

Sheldon Snyder

P: 806-244-5121 www.cliftlandbrokers.com 103E 3rd Street, Dalhart, TX 79022