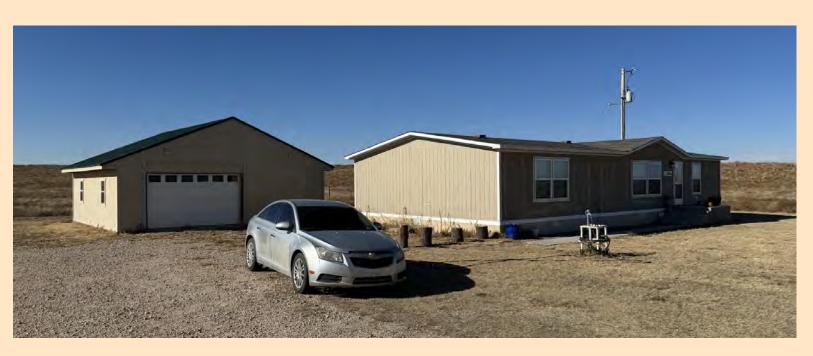

### SOUTH YARD

This property is on the eastern edge of Felt, OK with pavement on two sides, and is  $200 \pm$  acres which includes  $60 \pm$  acres of irrigated farmland. There are 8,400' of fence line concrete bunks. There is a hospital/processing barn that is connected to the main yard's medicine software. A set of 70' truck/cattle scales and a concrete commodity bunker barn. One employee trailer house sits on this property. The irrigated farm consists of a 2010 Zimmatic sprinkler with one 500 gpm turbine well.