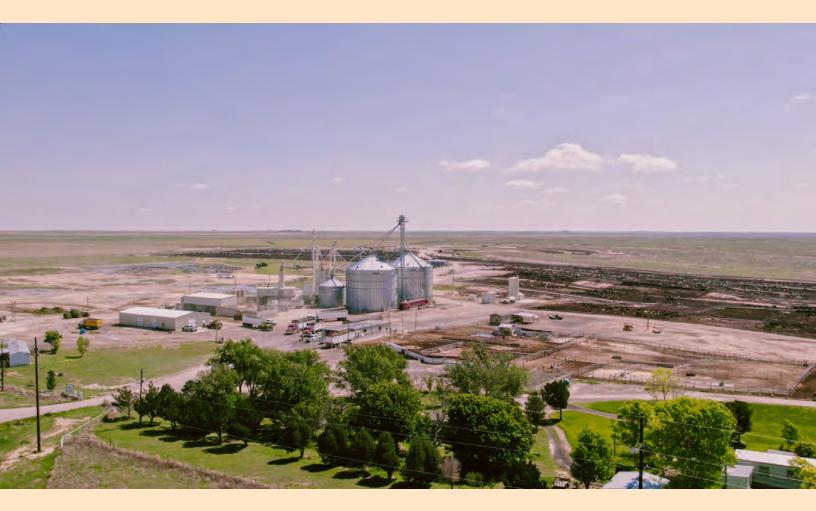

### MAIN YARD

Located just two miles north of Felt, OK in Cimarron County. This property is  $1,480 \pm$ acres which includes  $800 \pm$  acres of native grass and  $240 \pm$  acres of irrigated farmland. There are 10,000' of fence line concrete bunks and 1,200' of dairy heifer lockups with 600 lockups. Two hospital/processing barns, an office, and eight employee houses. There are grain bins with a 580,000 bushels capacity.

The feed center consists of a steam flaker, a micro-ingredient machine, two stationary feed mixers, and concrete commodity bunkers. There is a 70' truck/cattle scale at the office and a 50'x100' mechanics shop. There are two 2007 Valley sprinklers nozzled at 400 gpm with the water provided by three irrigation wells producing 800 gpm in total.