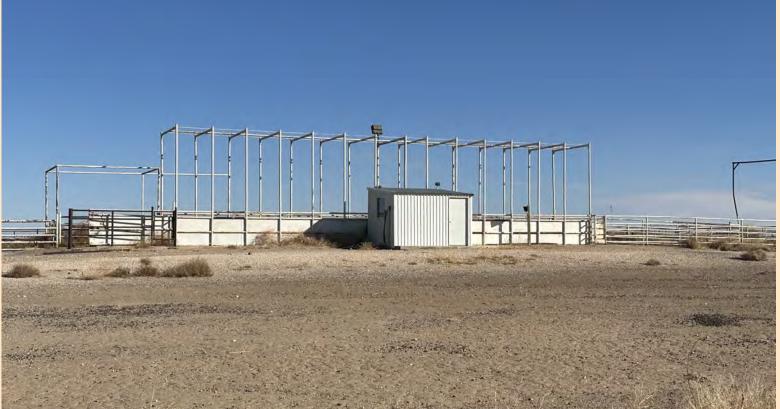

### MAIN YARD

Located just two miles north of Felt, OK in Cimarron County. This property is  $1,480 \pm$ acres which includes  $800 \pm$  acres of native grass and  $240 \pm$  acres of irrigated farmland. There are 10,000' of fence line concrete bunks and 1,200' of dairy heifer lockups with 600 lockups. Two hospital/processing barns, an office, and eight employee houses. There are grain bins with a 580,000 bushels capacity.

The feed center consists of a steam flaker, a micro-ingredient machine, two stationary feed mixers, and concrete commodity bunkers. There is a 70' truck/cattle scale at the office and a 50'x100' mechanics shop. There are two 2007 Valley sprinklers nozzled at 400 gpm with the water provided by three irrigation wells producing 800 gpm in total.