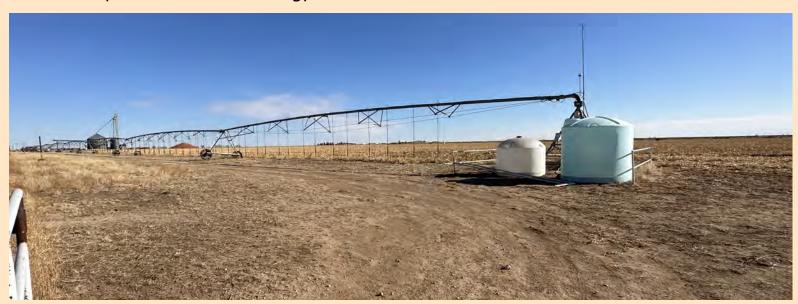

The feed center consists of a steam flaker, a micro-ingredient machine, two stationary feed mixers, and concrete commodity bunkers. There is a 70' truck/cattle scale at the office and a 50'x100' mechanics shop. There are two 2007 Valley sprinklers nozzled at 400 gpm with the water provided by three irrigation wells producing 800 gpm in total.

### SOUTH YARD

This property is on the eastern edge of Felt, OK with pavement on two sides, and is  $200 \pm$  acres which includes  $60 \pm$  acres of irrigated farmland. There are 8,400' of fence line concrete bunks. There is a hospital/processing barn that is connected to the main yard's medicine software. A set of 70' truck/cattle scales and a concrete commodity bunker barn. One employee trailer house sits on this property. The irrigated farm consists of a 2010 Zimmatic sprinkler with one 500 gpm turbine well.

### **STAFFORD FARM**

Stafford Farm is  $1,790 \pm \text{acres}$  total with frontage on Hwy 56/64 and is 790  $\pm \text{acres}$  of irrigation and  $1,000 \pm \text{acres}$  of grass. The irrigation consists of two 2007 Reinke half-mile sprinklers with water provided by five irrigation wells supplying 2,200 gpm total. There is a nice framed house and one trailer house on the southeast corner of this property.