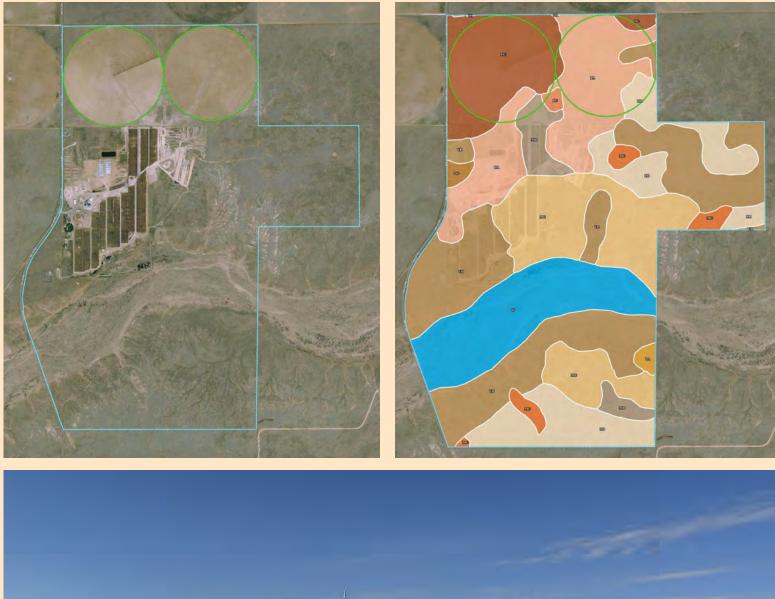

# **PROPERTY MAPS**

# **PROPERTY MAPS**

All properties are located east of Felt, OK off of Hwy 56-64.

Main Yard

South Yard

Stafford Farm

905 S Fillmore St. Ste. 102 Amarillo, TX 79101 806.355.9856 cliftlandbrokers.com