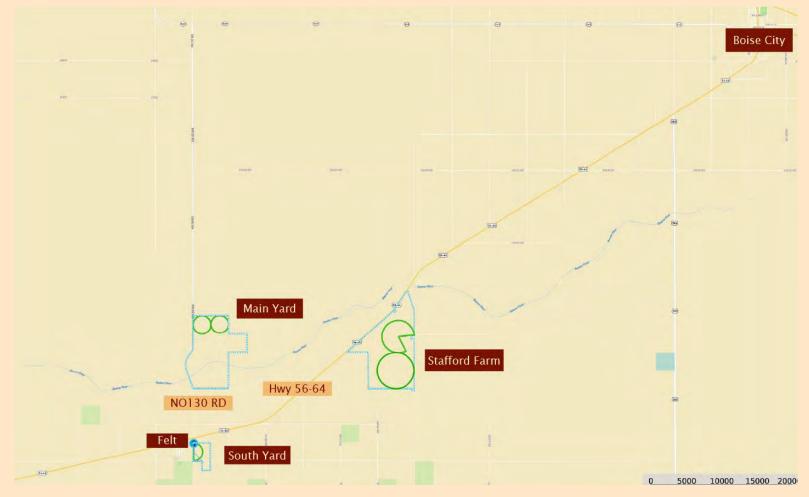

# **PROPERTY MAPS**

All properties are located east of Felt, OK off of Hwy 56-64.

Main Yard

South Yard

Stafford Farm

905 S Fillmore St. Ste. 102 Amarillo, TX 79101 806.355.9856 cliftlandbrokers.com

### MAIN YARD

Located just two miles north of Felt, OK in Cimarron County. This property is  $1,480 \pm$ acres which includes  $800 \pm$  acres of native grass and  $240 \pm$  acres of irrigated farmland. There are 10,000' of fence line concrete bunks and 1,200' of dairy heifer lockups with 600 lockups. Two hospital/processing barns, an office, and eight employee houses. There are grain bins with a 580,000 bushels capacity.

### SOUTH YARD

This property is on the eastern edge of Felt, OK with pavement on two sides, and is  $200 \pm$  acres which includes  $60 \pm$  acres of irrigated farmland. There are 8,400' of fence line concrete bunks. There is a hospital/processing barn that is connected to the main yard's medicine software. A set of 70' truck/cattle scales and a concrete commodity bunker barn. One employee trailer house sits on this property. The irrigated farm consists of a 2010 Zimmatic sprinkler with one 500 gpm turbine well.

### **STAFFORD FARM**

Stafford Farm is  $1,790 \pm \text{acres}$  total with frontage on Hwy 56/64 and is 790  $\pm \text{acres}$  of irrigation and  $1,000 \pm \text{acres}$  of grass. The irrigation consists of two 2007 Reinke half-mile sprinklers with water provided by five irrigation wells supplying 2,200 gpm total. There is a nice framed house and one trailer house on the southeast corner of this property.