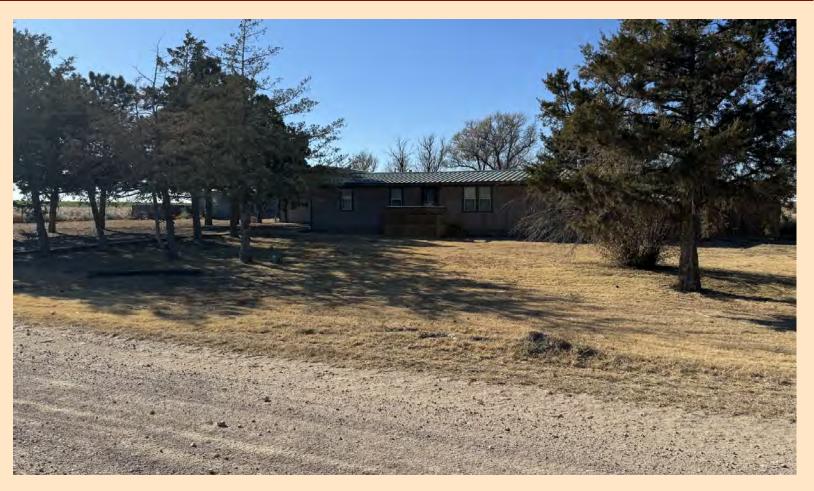

### **STAFFORD FARM**

Stafford Farm is  $1,790 \pm \text{acres}$  total with frontage on Hwy 56/64 and is 790  $\pm \text{acres}$  of irrigation and  $1,000 \pm \text{acres}$  of grass. The irrigation consists of two 2007 Reinke half-mile sprinklers with water provided by five irrigation wells supplying 2,200 gpm total. There is a nice framed house and one trailer house on the southeast corner of this property.