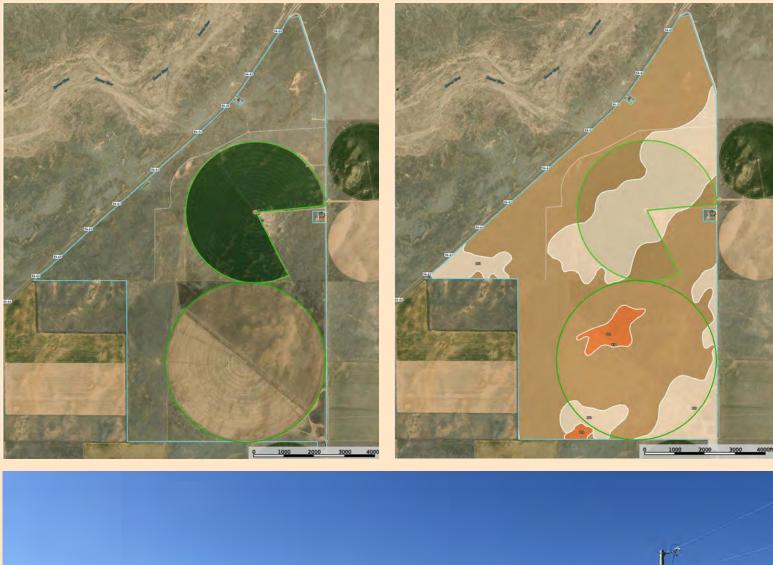

### **STAFFORD FARM**

Stafford Farm is  $1,790 \pm \text{acres}$  total with frontage on Hwy 56/64 and is 790  $\pm \text{acres}$  of irrigation and  $1,000 \pm \text{acres}$  of grass. The irrigation consists of two 2007 Reinke half-mile sprinklers with water provided by five irrigation wells supplying 2,200 gpm total. There is a nice framed house and one trailer house on the southeast corner of this property.