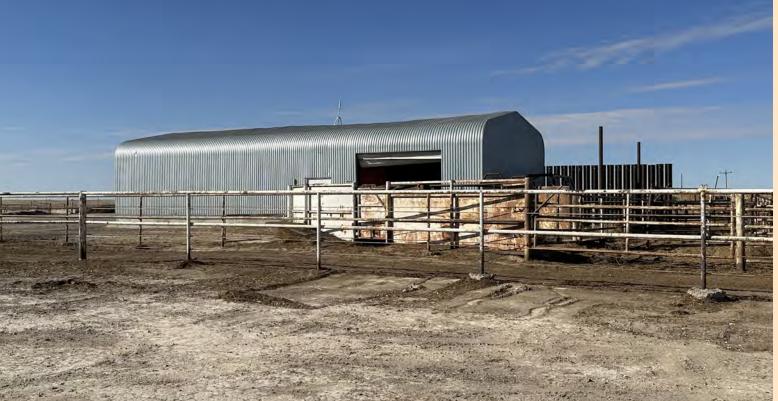

### MAIN YARD

Located just two miles north of Felt, OK in Cimarron County. This property is  $1,480 \pm$ acres which includes  $800 \pm$  acres of native grass and  $240 \pm$  acres of irrigated farmland. There are 10,000' of fence line concrete bunks and 1,200' of dairy heifer lockups with 600 lockups. Two hospital/processing barns, an office, and eight employee houses. There are grain bins with a 580,000 bushels capacity.

The feed center consists of a steam flaker, a micro-ingredient machine, two stationary feed mixers, and concrete commodity bunkers. There is a 70' truck/cattle scale at the office and a 50'x100' mechanics shop. There are two 2007 Valley sprinklers nozzled at 400 gpm with the water provided by three irrigation wells producing 800 gpm in total.