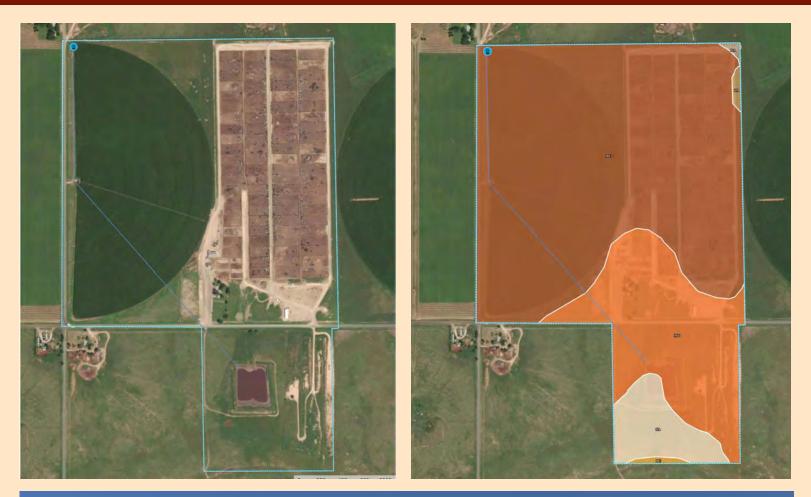

# **PROPERTY MAPS**

# **PROPERTY MAPS**

All properties are located east of Felt, OK off of Hwy 56-64.

Main Yard

South Yard

Stafford Farm

905 S Fillmore St. Ste. 102 Amarillo, TX 79101 806.355.9856 cliftlandbrokers.com