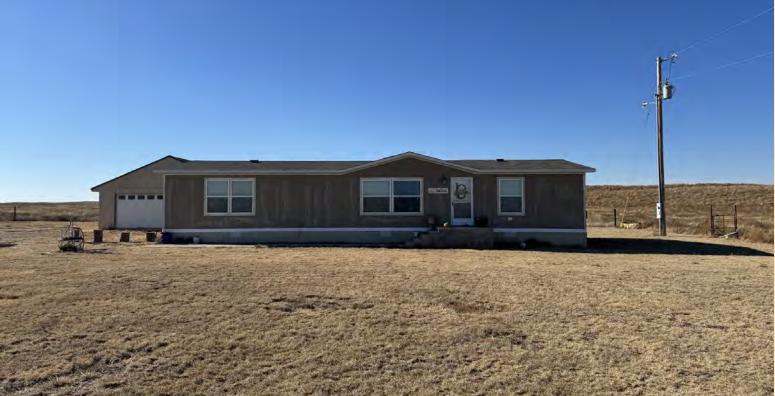

### MAIN YARD

Located just two miles north of Felt, OK in Cimarron County. This property is  $1,480 \pm$ acres which includes  $800 \pm$  acres of native grass and  $240 \pm$  acres of irrigated farmland. There are 10,000' of fence line concrete bunks and 1,200' of dairy heifer lockups with 600 lockups. Two hospital/processing barns, an office, and eight employee houses. There are grain bins with a 580,000 bushels capacity.

The feed center consists of a steam flaker, a micro-ingredient machine, two stationary feed mixers, and concrete commodity bunkers. There is a 70' truck/cattle scale at the office and a 50'x100' mechanics shop. There are two 2007 Valley sprinklers nozzled at 400 gpm with the water provided by three irrigation wells producing 800 gpm in total.