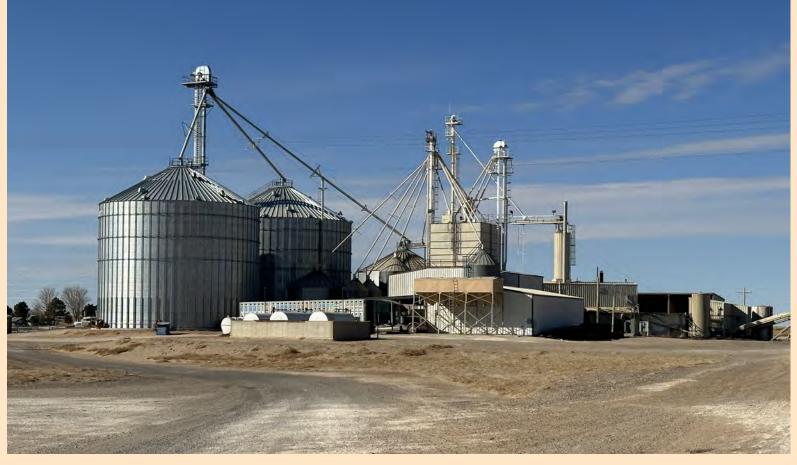

### MAIN YARD

Located just two miles north of Felt, OK in Cimarron County. This property is  $1,480 \pm$ acres which includes  $800 \pm$  acres of native grass and  $240 \pm$  acres of irrigated farmland. There are 10,000' of fence line concrete bunks and 1,200' of dairy heifer lockups with 600 lockups. Two hospital/processing barns, an office, and eight employee houses. There are grain bins with a 580,000 bushels capacity.

The feed center consists of a steam flaker, a micro-ingredient machine, two stationary feed mixers, and concrete commodity bunkers. There is a 70' truck/cattle scale at the office and a 50'x100' mechanics shop. There are two 2007 Valley sprinklers nozzled at 400 gpm with the water provided by three irrigation wells producing 800 gpm in total.