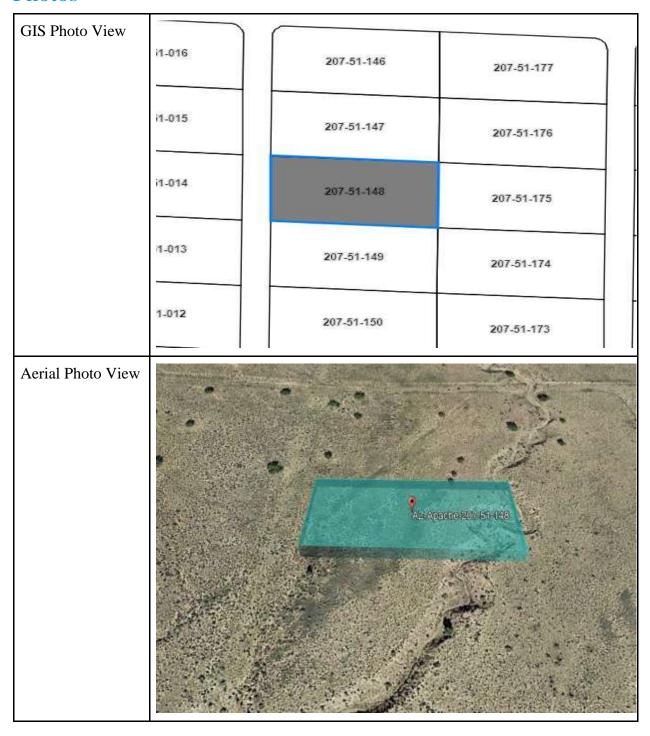

# AZ-Apache-207-51-148

#### **Property Facts**

| Address                        | N/A                                                                                   |                               |
|--------------------------------|---------------------------------------------------------------------------------------|-------------------------------|
| County                         | Apache                                                                                |                               |
| State                          | AZ                                                                                    |                               |
| Subdivision/Block/Lot          | BELL BRAND RANCHES/N/A /148                                                           |                               |
| Legal Description (unofficial) | TRACT: Z RANGE: 148 BELL BRAND RANCHES #5 LOT 148                                     |                               |
| TRS                            | T-21N, R-28E, S-17                                                                    |                               |
| Parcel Size                    | 1                                                                                     |                               |
| Number of Parcels              | 1                                                                                     |                               |
| GPS Coordinates                | GPS Center                                                                            | 35°13'9.33"N, 109°24'12.62"W  |
|                                | GPS NW                                                                                | 35°13'10.12"N, 109°24'14.33"W |
|                                | GPS NE                                                                                | 35°13'9.99"N, 109°24'10.81"W  |
|                                | GPS SE                                                                                | 35°13'8.52"N, 109°24'10.83"W  |
|                                | GPS SW                                                                                | 35°13'8.67"N, 109°24'14.42"W  |
| Google Map Link                | https://goo.gl/maps/BrahN6BikXWL1uJB8                                                 |                               |
| Property Record                | https://eagleassessor.co.apache.az.us/assessor/taxweb/account.jsp?accountNum=R0047260 |                               |