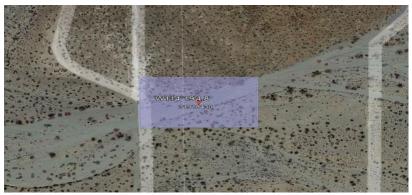

date plate, and has state approved skirting within 90 days of installation.
- Subdivision: Lake Mohave Ranchos Unit 5 B
- Lot Number: 439
- Terrain: Desert, Plain, slightly sloped
- Area Attractions: Arizona Route 66 Museum, Bonelli House, Metcalfe Park, Grand Canyon Skywalk.
- Elevation: Low 3066 ft., High 3081 ft.

### **GPS** Coordinates:

- ESTIMATED GPS CENTER: 35.352769, -114.190439
- ESTIMATED NW GPS: 35.352863, -114.190599
- ESTIMATED NE GPS: 35.352863, -114.190279
- ESTIMATED SE GPS: 35.352688, -114.190279
- ESTIMATED SW GPS: 35.352688, -114.190599

GOOGLE MAP DIRECTIONS: https://maps.app.goo.gl/YvNE4j7se5pPi7Uk8

For land use information call Planning Dept: (928) 757-0904

County Website: https://www.mohave.gov/default.aspx

#### **GIS PHOTO VIEW**



#### **AERIAL PHOTO VIEW**



# STREET LEVEL VIEW



Contact Mustang Land LLC (206) 659-9426 or (425) 470-4424 for pricing and owner financing options