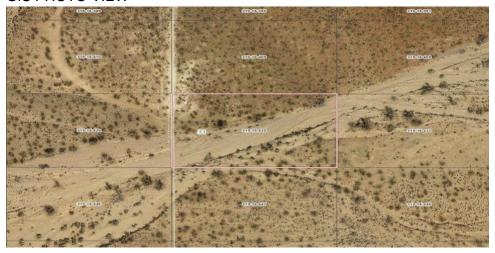

staller, has a verifiable HUD date plate, and has state approved skirting within 90 days of installation.
- Subdivision: Lake Mohave Ranchos Unit 5 B
- Lot Number: 439
- Terrain: Desert, Plain, slightly sloped
- Area Attractions: Arizona Route 66 Museum, Bonelli House, Metcalfe Park, Grand Canyon Skywalk.
- Elevation: Low 3066 ft., High 3081 ft.

### **GPS** Coordinates:

- ESTIMATED GPS CENTER: 35.352769, -114.190439
- ESTIMATED NW GPS: 35.352863, -114.190599
- ESTIMATED NE GPS: 35.352863, -114.190279
- ESTIMATED SE GPS: 35.352688, -114.190279
- ESTIMATED SW GPS: 35.352688, -114.190599

GOOGLE MAP DIRECTIONS: https://maps.app.goo.gl/YvNE4j7se5pPi7Uk8

For land use information call Planning Dept: (928) 757-0904

County Website: https://www.mohave.gov/default.aspx

#### **GIS PHOTO VIEW**



#### **AERIAL PHOTO VIEW**



# STREET LEVEL VIEW



Contact Mustang Land LLC (206) 659-9426 or (425) 470-4424 for pricing and owner financing options