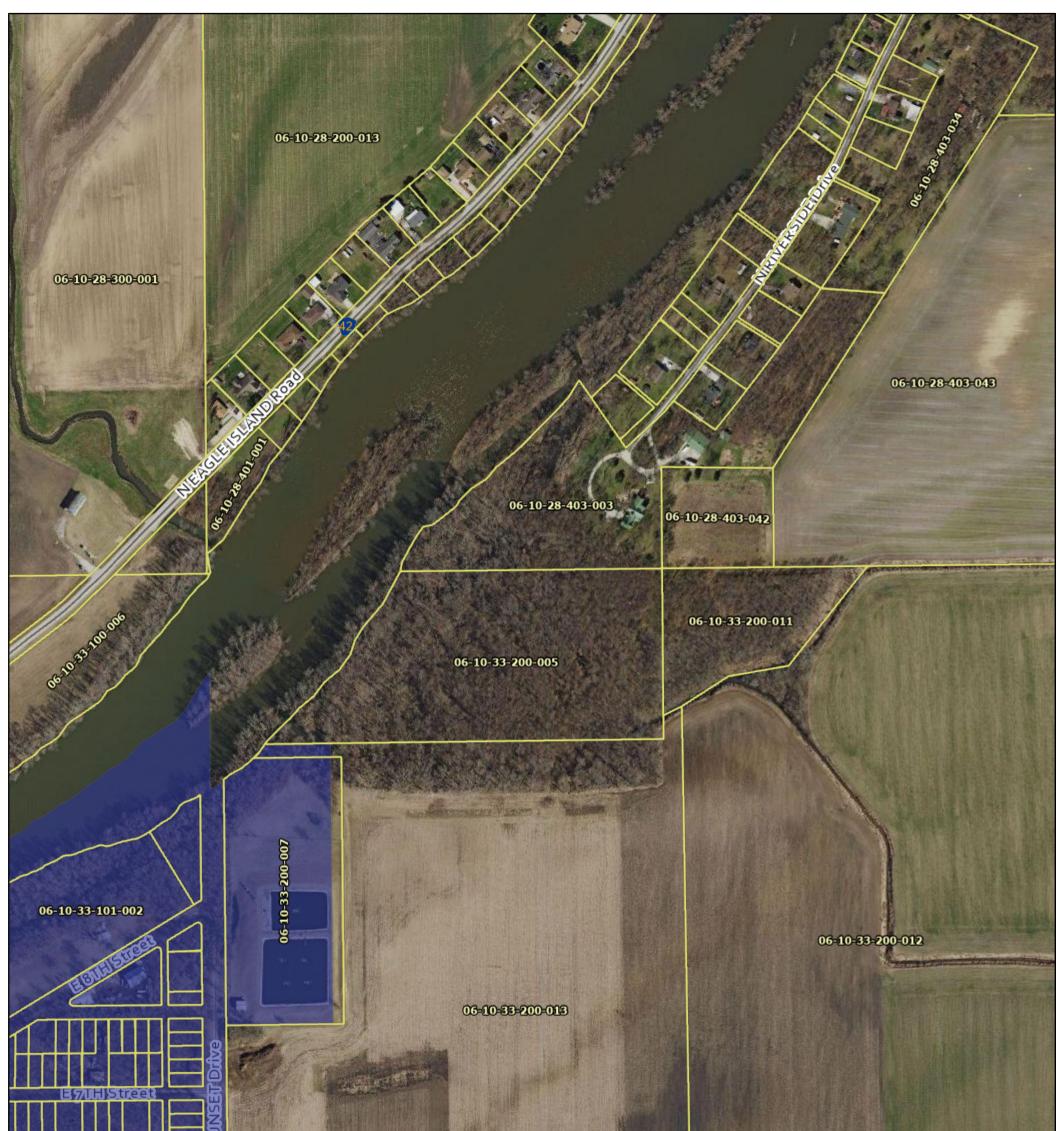

# K3-Mapper Web Map

### 8/25/2023, 3:02:50 PM

Parcel Number Labels

Tax Parcels

Municpalities

SUN RIVER TERRACE

Road Centerlines

Major Collector (non-urban)

; Local Road or Street (urban); <Null>

Road Name Labels

Ortho2020

Green: Band\_2

Blue: Band\_3

#### Local Road or Street (non-urban)

## 1:4,514

K3GIS, Kankakee County, Esri, HERE, Garmin, GeoTechnologies, Inc., USGS, EPA, Kankakee County GIS