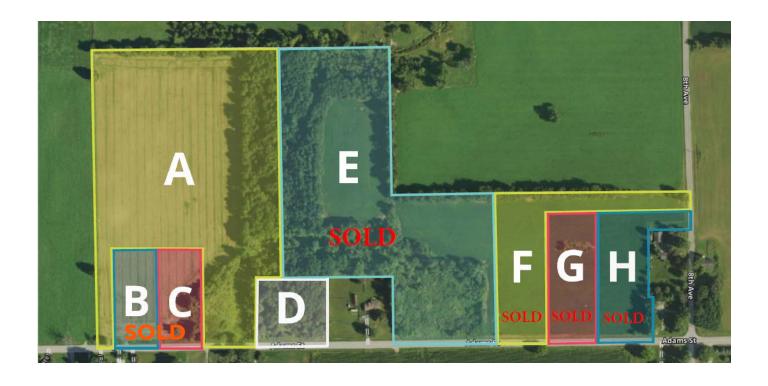

## 0 8TH AVE, BYRON CENTER, MI 49315

SALE

LAND

|            | Α         | (J)                      | S                        | D         | <b>U</b>  | (h                       | 90        | (J)       |
|------------|-----------|--------------------------|--------------------------|-----------|-----------|--------------------------|-----------|-----------|
| Acreage    | 19.39     | <b>8</b>                 | 200                      | 2.00      | 15.56     | <b>2</b> -25             | 271       | 0         |
| Sale Price | \$650,000 | \$1 <mark>50,0</mark> 00 | \$15 <mark>0,0</mark> 00 | \$200,000 | \$650,000 | \$250,000                | \$150,000 | \$225,000 |
| Parcel #   | 70-18-26- | 70- <mark>18-</mark> 26- | 70- 8-26-                | 70-18-26- | 70 10 26- | 70 <mark>-10-</mark> 26- | 70-10-16- | 70-10-26- |
|            | 400-026   | 400-027                  | 400-028                  | 400-029   | 400-030   | 40 31                    | 400 532   | 400-033   |