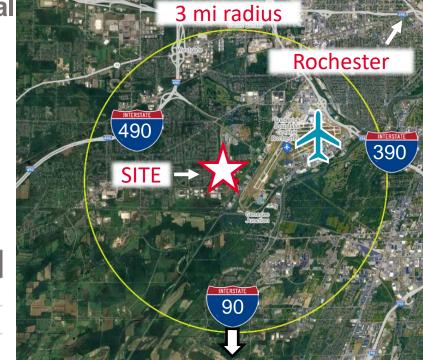

| Property Information |             |
|----------------------|-------------|
| Distance to I-390    | ± 3 Miles   |
| Distance to I-490    | ± 2.5 Miles |
| Distance to I-90     | ± 9 Miles   |