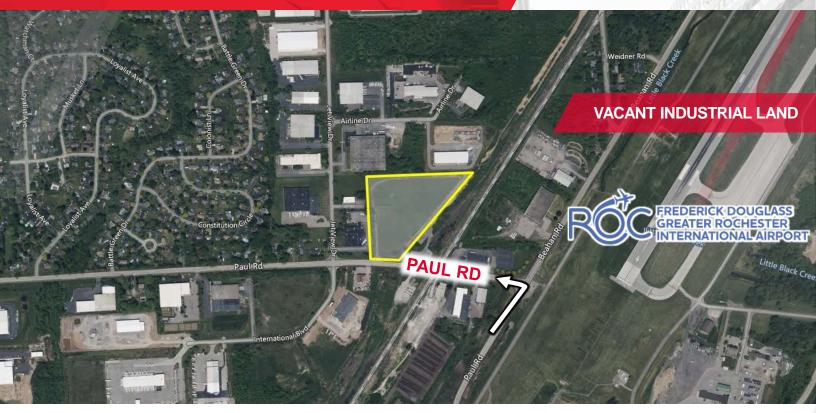

## ±9.8 Acres of Vacant Industrial

## Property Highlights.

Rare opportunity to acquire a prime vacant industrial property minutes from the airport and major highways.

- ±9.8 total acres in highly desirable industrial and commercial area
- Walking distance to Frederick Douglas Greater Rochester International Airport
- All utilities are available
- Many new buildings currently being erected