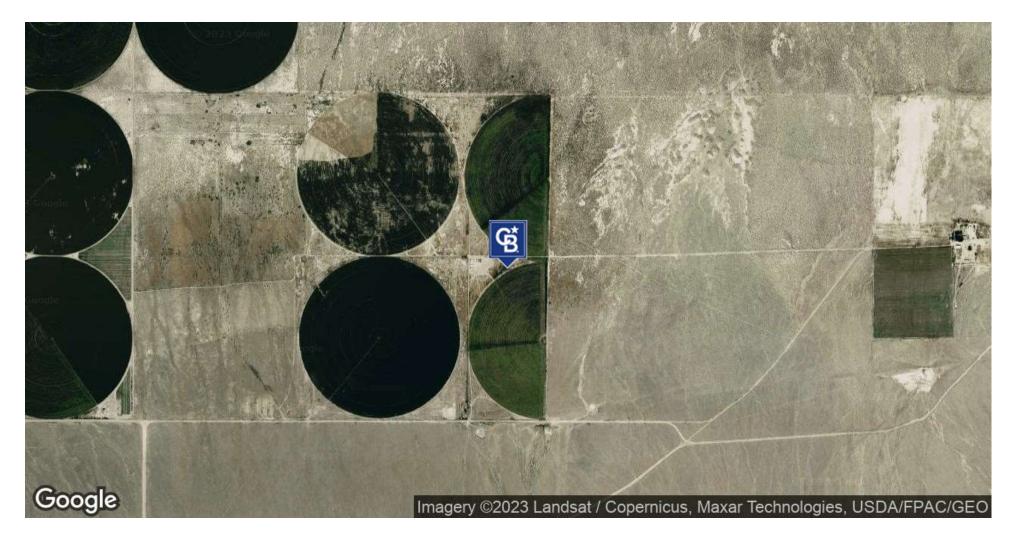

#### PROPERTY DESCRIPTION

Existing alfalfa farm with two pivots and water rights. The asset is located in Nye County.