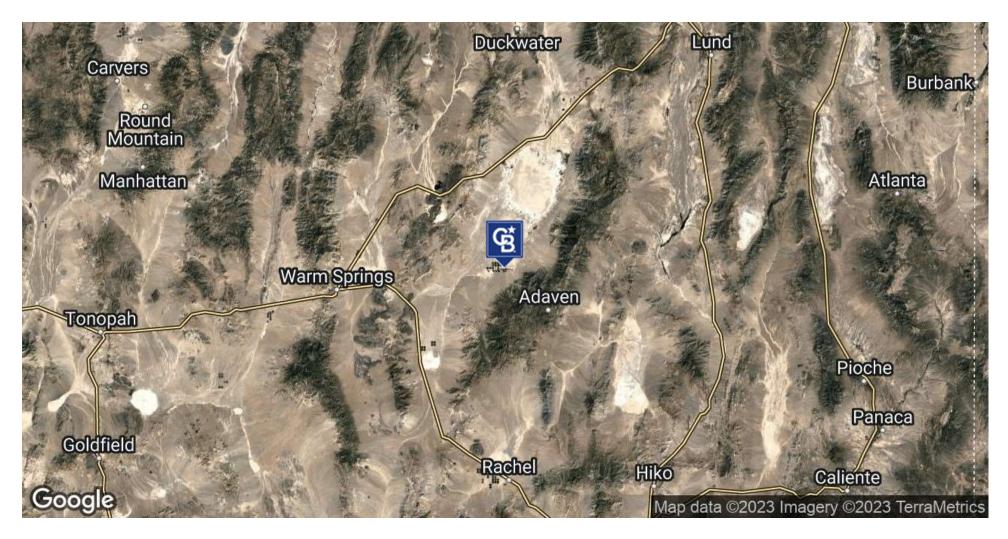

#### LOCATION DESCRIPTION

This farm is located about one hour and twenty minutes from Tonopah and one hour from Rachel. There are numerous producing farms within the immediate area, just west of the Quinn Canyon Range.

Lat/Long 38.247732, -115.755102

https://goo.gl/maps/xLvqLRsKmNaWmmKx8