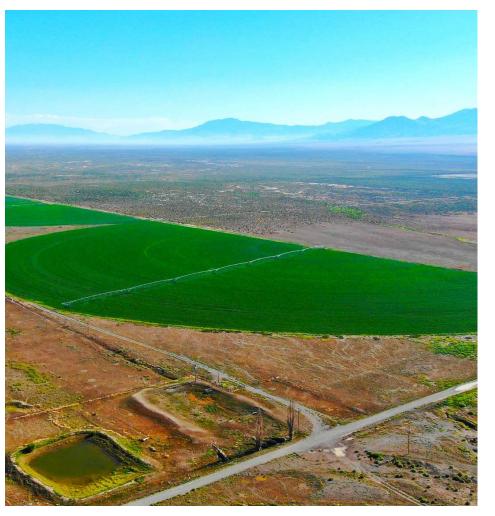

Nye County, NV Alfalfa Farm with Pivots, Water Rights 160 ACRES

1121 Keys Rd Railroad Valley, NV 89049

OFFERED AT \$1,090,000

John McClelland Vice President, Research 702 505 6354 License S.0169443 John.McClelland@cbcvegas.com Brian Krueger Senior VP, Strategic Services 702 234 4373 NRE License BS.19256 Brian.Krueger@cbvegas.com

#### PROPERTY DESCRIPTION

Existing alfalfa farm with two pivots and water rights. The asset is located in Nye County.