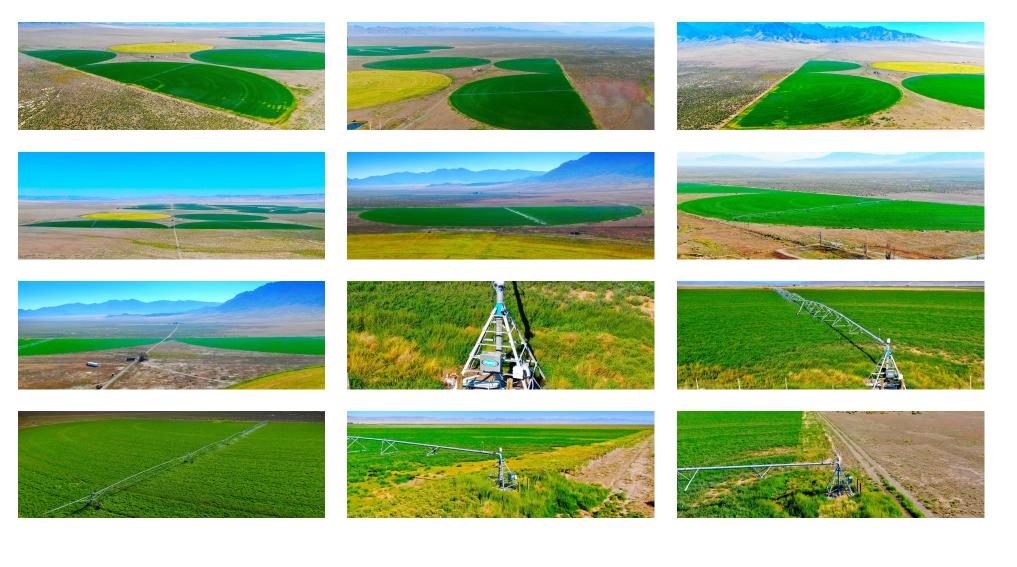

#### Nye County NV Alfalfa Farm with Pivots, Water Rights

1121 Keys Rd Railroad Valley, NV 89049

#### PROPERTY DESCRIPTION

Existing alfalfa farm with two pivots and water rights. The asset is located in Nye County.

#### Nye County NV Alfalfa Farm with Pivots, Water Rights