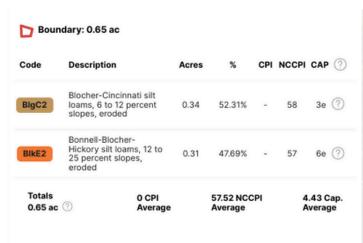

# TERRAIN/SOIL/CLIMATE -

| Soil         | Blocher-Cincinnati silt loams, 6 to 12 percent slopes, eroded |
|--------------|---------------------------------------------------------------|
| Capabilities | Wildlife/Forestry<br>Limited Grazing                          |
| Terrain      | Sloped to the NW                                              |