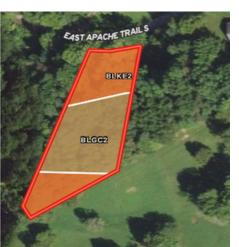

# TERRAIN/SOIL/CLIMATE -

| Soil         | Blocher-Cincinnati silt loams, 6 to 12 percent slopes, eroded |
|--------------|---------------------------------------------------------------|
| Capabilities | Wildlife/Forestry<br>Limited Grazing                          |
| Terrain      | Sloped to the NW                                              |