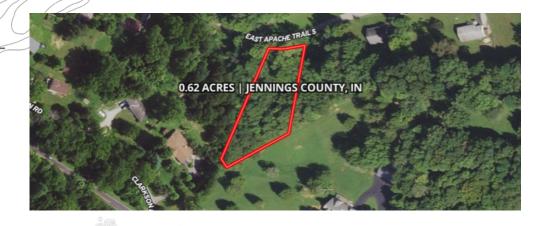

#### - PROPERTY SUMMARY

0.62 Acres in Jennings County, IN. With access to power, water and sewer service. Nearby beautiful views.

### ACCESS & MAPS \_\_\_\_

| Road                                 | East Apache Trl S |
|--------------------------------------|-------------------|
| Туре                                 | Asphalt           |
| Condition                            | Good              |
| Directions                           | <u>Google</u>     |
| <b>GPS Coordinates</b>               | 38.9799, -85.602  |
| Land ID Link                         | Land ID           |
| Google MyMap W/<br>Corner Boundaries | Google My Maps    |